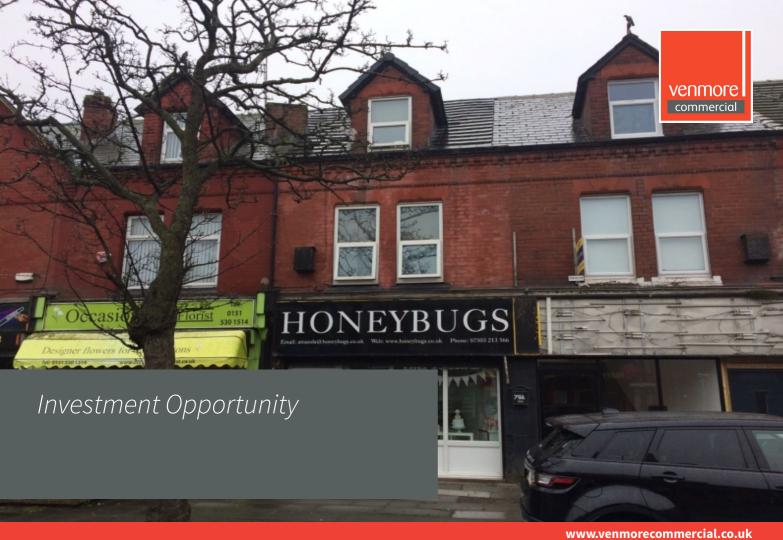

### Description

This is a good size mid terrace retail unit with 3 bedroom self contained flat to the rear and upper floors. The retail element is fully let by way of a new 5 year FRI. The unit benefits from electric Roller shutters and double glazing to the front. The flat is accessed from the rear of the property and offers accommodation over 3 floors. Also fully let on a AST with the current tenant wanting to renew at the earliest convenience. The retail unit is rented for £325 pcm while the residential unit passing rent is £450 pcm,

### Location

The property is situated fronting Moss Lane in the Orrell Park district of Liverpool, approximately 4 miles north of Liverpool City Centre and a 5 minute walk from Orrell Park Train Station.