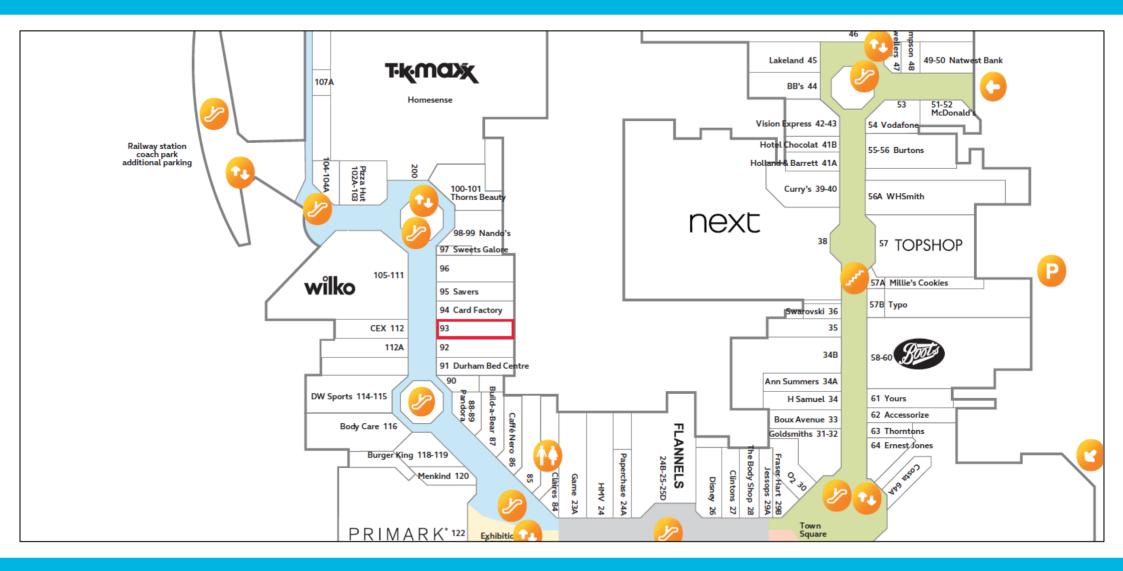

The centre is anchored by Marks & Spencer, Next and Odeon Cinema, with other retailers including Primark, Zara and Apple.

Unit 93 is located on Lower Blue Mall adjacent to Card Factory and close to Wilkinson's, Savers, Burger King, CEX and Bodycare.

# LUNSONMITCHENALL

Goad Digital Plans are for identification only and not to be scaled as a working drawing and are based upon the Ordnance Survey Map with the permission of The Controller of Her Majesty's Stationary Office © Crown Copyright 39954X. No part of this plan may be entered into an electronic retrieval system without prior consent of the publisher. Experian, Goad House, Salisbury Square, Hartfield, Hertfordshire AL9-5BJ. Tel: 01707 636901 Fax: 01707 636907.