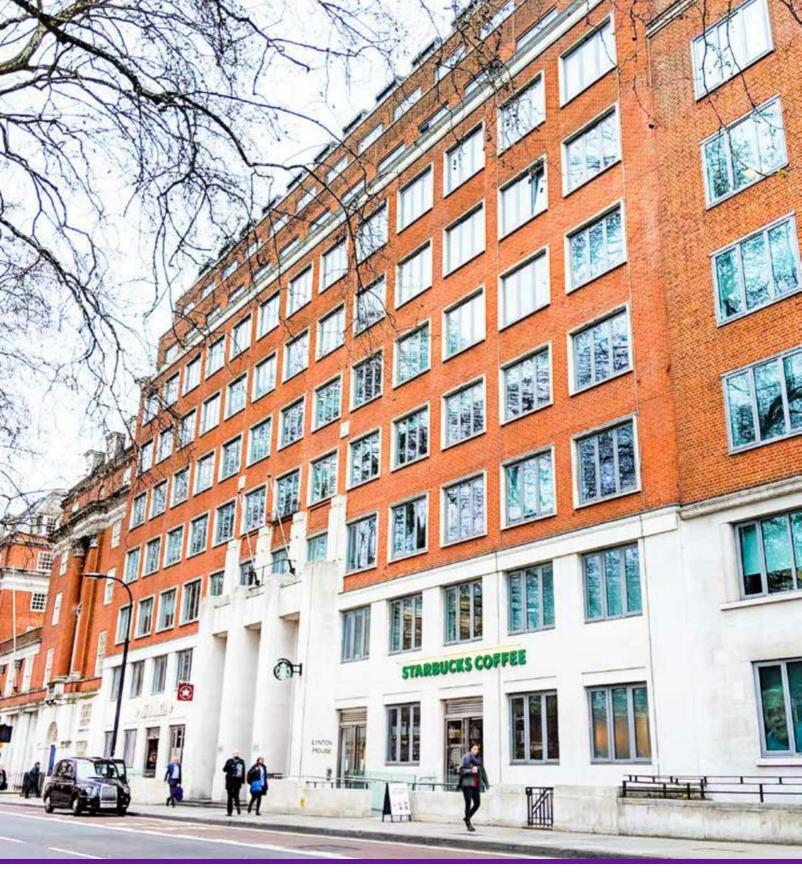

# AVAILABLE TO LET BRIGHT OPEN PLAN ECONOMICAL 2,498 SQ FT OFFICE TO LET

LYNTON HOUSE, 7-12 TAVISTOCK SQUARE, LONDON WC1

2,498 SQ FT | LOWER GROUND FLOOR | £40.00 PER SQ FT PAX RENT

To request a viewing call us on 020 7629 9898 For more information visit https://www.realla.co.uk/m/44949-lynton-house-7-12-tavistock-square-7-12-tavistock-square

### **BRIGHT OPEN PLAN ECONOMICAL 2,498 SQ FT OFFICE TO LET**

LYNTON HOUSE, 7-12 TAVISTOCK SQUARE, LONDON WC1 To request a viewing call us on 020 7629 9898

## ECONOMICAL OPEN PLAN OFFICE TO LET -FLEXIBLE TERMS AVAILABLE

The available space comprises part of the lower ground floor totalling some 2,498 sq ft.

The floor benefits from good levels of natural light from two elevations, despite being a lower ground floor.

The building is accessed via a smart manned reception and the floor is served via 3 large passenger lifts.