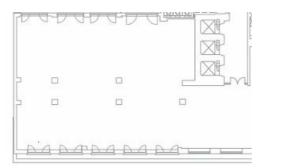

## ECONOMICAL OPEN PLAN OFFICE TO LET -FLEXIBLE TERMS AVAILABLE

The available space comprises part of the lower ground floor totalling some 2,498 sq ft.

The floor benefits from good levels of natural light from two elevations, despite being a lower ground floor.

#### Highlights

- Smart manned reception
- Open plan
- Efficient rectangular floor plate
- Good levels of natural light throughout
- Fitted kitchen
- Several meeting rooms available via separate negotiation
- Potential to share a reception area with the Sublessor separate negotiation