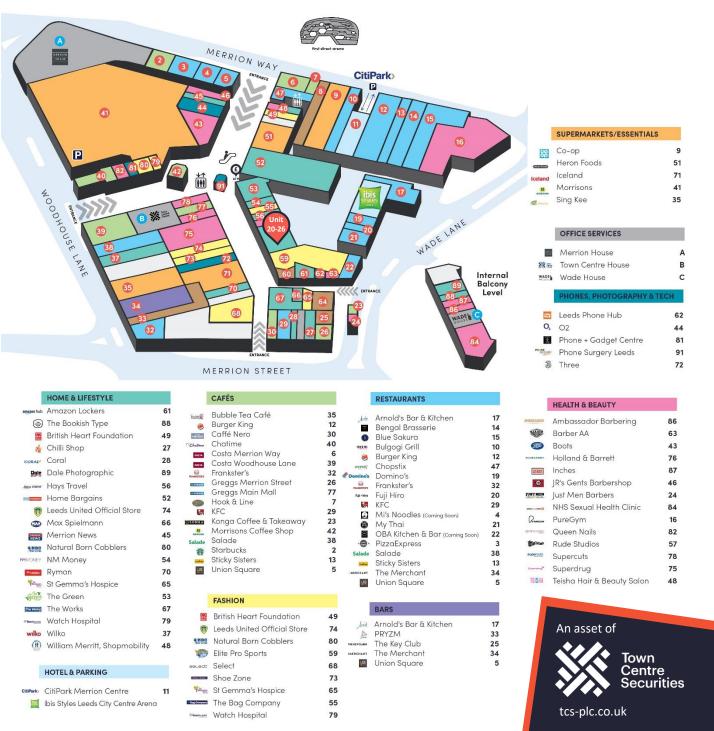

## **Accommodation**

The property is situated in a prime central position on the main mall opposite Iceland, The Leeds United Club Store & Superdrug. It is also alongside Hays Travel, Home Bargains & 'The Green' social space.

# A Prime Location in the heart of Leeds

The Merrion Centre is **located in the heart of the Arena Quarter** (adjacent to the state of the art 13.5k capacity first direct Arena) which is **where the city's retail, entertainment, universities, civic and office areas meet**.

With an abundance of student accommodation within the immediate vicinity, the centre experiences consistently high footfall (over 16 million in 2019). Additional investment has also been made with the £50m refurbishment and extension of Merrion House (which is home to over 2200 Leeds City Council employees and the city's One Stop shop facility). Other office schemes forming part of the centre include Wade House and Town Centre House.

The Merrion Centre is anchored by the only comprehensive supermarket offering in the City Centre, Morrisons. **Other occupiers include a 134 bedroomed ibis Styles Hotel** with adjoining Arnold's Bar & Kitchen, along with **several other high end bars, restaurants and nightclubs** (including PizzaExpress, Blue Sakura, Bengal Brasserie, My Thai, Bulgogi Grill, PRYZM & Starbucks). In addition, a state of the art **1,000 space CitiPark car park** further complements the existing offering.

**Other major high street retailers include** Boots, Domino's, 02, Superdrug, Costa Coffee, 3 Store, Home Bargains and Wilko also form part of this **key retail destination within Leeds**.