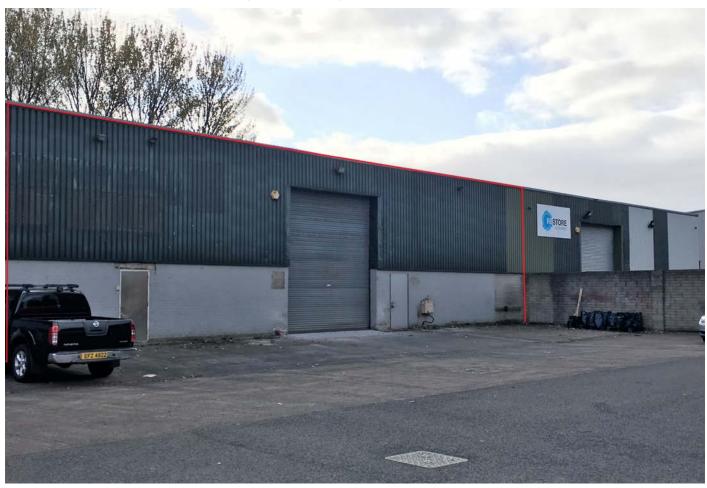

## Location

Situated in one of Belfast's most sought after industrial locations, the properties occupy a highly prominent location within Duncrue. Belfast city centre is located approximately 1.5 miles away. The properties are within close proximity to Belfast Port's major container terminals and benefits from excellent road links to the M2 motorway via Dargan Road and the Fortwilliam interchange. The Duncrue area comprises a mixture of showroom, warehouses, business units and offices.

## **Description**

The units are of portal frame construction with brick/block walls and double skin profile metal cladding. The premises have a pitched roof enclosed with a double skin insulated profile metal sheeting plus a concrete screed floor.