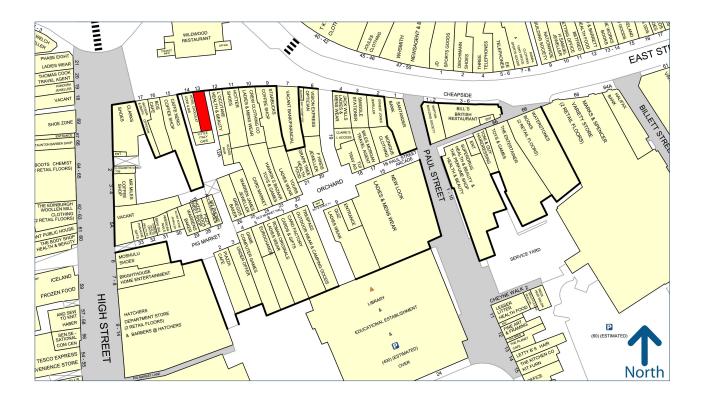

13 Fore Street is positioned on the corner of Fore Street, at the centre of the town's prime retailing pitch, and the entrance to The Orchard Shopping Centre. The premises sits between L'Occitane and Hotel Chocolat. Other nearby retailers include Caffe Nero, Wildwood, Hotter and Crew Clothing.