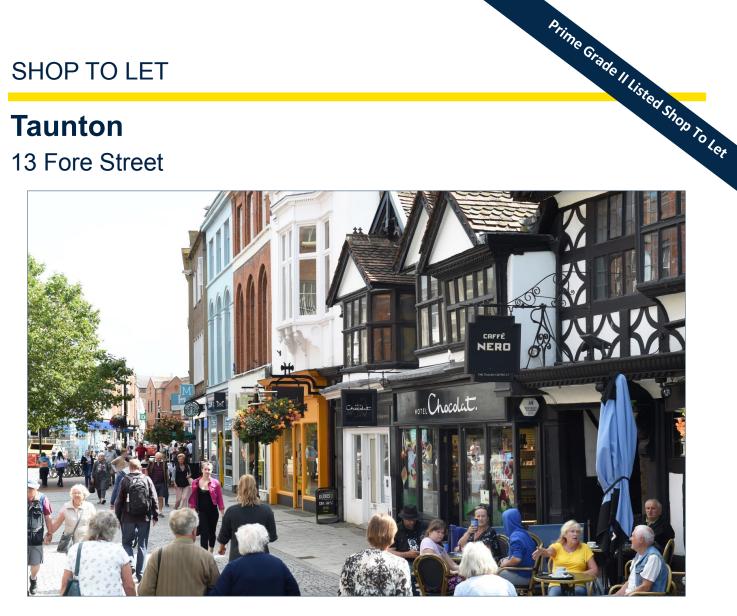

# Taunton **13 Fore Street**

13 Fore Street is positioned on the corner of Fore Street, at the centre of the town's prime retailing pitch, and the entrance to The Orchard Shopping Centre. The premises sits between L'Occitane and Hotel Chocolat. Other nearby retailers include Caffe Nero, Wildwood, Hotter and Crew Clothing.