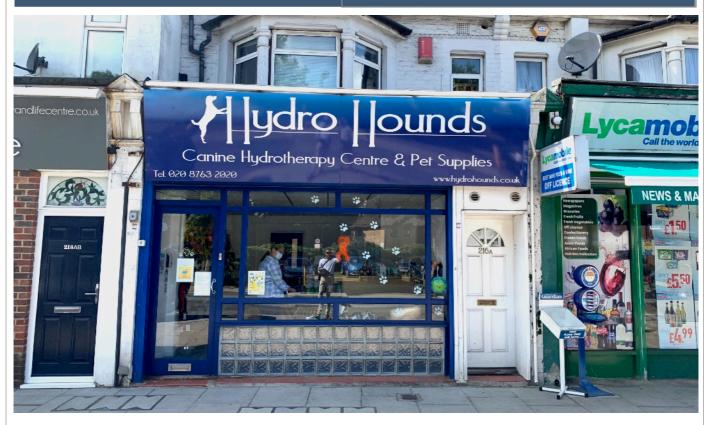

### Location:

The property occupies a prominent location in Coulsdon Town Centre. The unit is close to the Aldi Supermarket as well as Tesco Express, Cafe Nero and Boots and benefits from a good pedestrian flow. On street car parking is available and is free for one hour with longer term parking available in side streets and also the main town car park off Lime Green Road.

### **Description/Accommodation:**

The property comprises a good size open primarily open plan retail shop over the ground floor. The property benefits from a kitchenette and W/C.