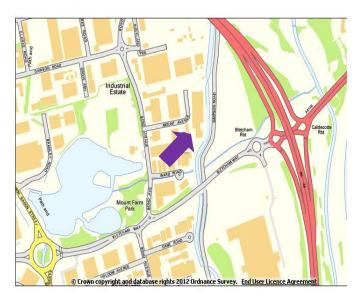

#### Location

Mount Farm is an estate of 11 small industrial / warehouse units arranged in two terraces with common car parking and service areas. The Mount Farm employment area is located adjacent to the A5 trunk road and just a short distance to Bletchley Town Centre and Retail Parks. The location also affords good access to the MK grid road system via the V8 Marlborough Street.