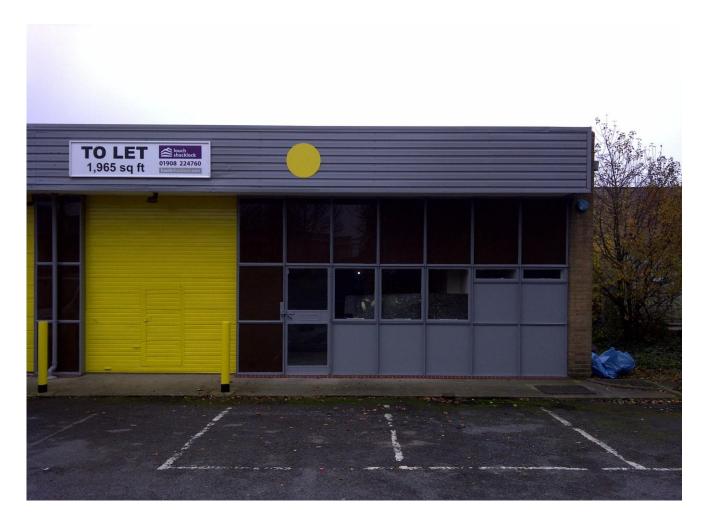

# TO LET INDUSTRIAL/ WAREHOUSE PREMISES 1,965 sq ft (182.55 m<sup>2</sup>)

# 11 MOUNT AVENUE, MOUNT FARM MILTON KEYNES MK1 1LS

- SMALL END OF TERRACE BUSINESS UNIT CLOSE TO A5 TRUNK ROAD
- 3.6M CLEAR EAVES HEIGHT
- REFURBISHED MAY 2012
- THREE-PHASE ELECTRICITY
- ON-SITE CAR PARKING

## Description

11 Mount Avenue comprises a single storey end of terrace industrial/warehouse unit of steel frame construction with steel horizontally profiled panels and part brick clad elevations. Internally the property has recently been refurbished and the Landlord is prepared to install a new studwork partitioned office, subject to terms & conditions.