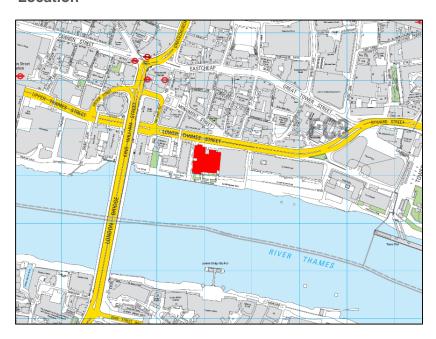

#### Location

The property is located on the south side of Lower Thames Street and benefits from excellent communications. It is a short walk from Monument, Bank, Fenchurch Street and London Bridge underground and mainline stations, providing access to Northern, Jubilee, Waterloo & City, Central, Circle and District lines, as well as mainline rail services.

### Location