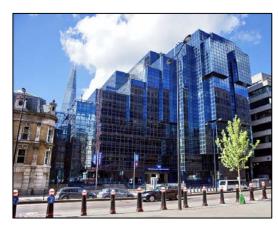

# Description

A landmark office building with an iconic blue glazed elevation on the north side of the River Thames.

The offices are the headquarters of the Express Newspaper Group and it is proposed that the offices are refurbished during 2018.