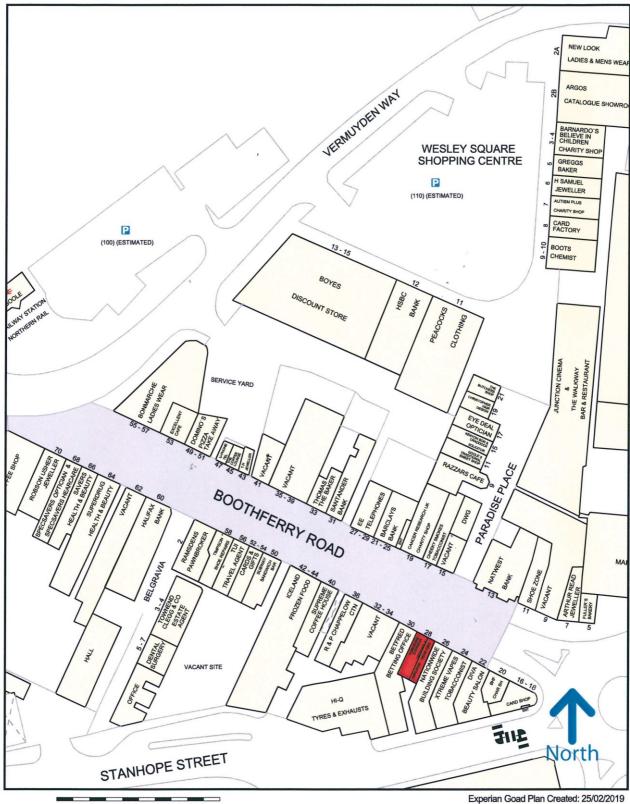

The property is situated on the prime pedestrianised section of Boothferry Road. Adjoining **Nationwide** and **Betfred**, other national multiples include **Iceland**, **EE**, **Shoe Zone**, **Costa** and **Superdrug**, as can be seen from the attached street traders plan extract.

# Viewing

By prior appointment through Lawson Hubbard Lowe contact:-

Jeff Worrall

Tel: 0113 243 4771 Email: jeffw@l-h-l.com

Oct2019

50 metres

perian Goad Plan Created: 25/02/2019 Created By: Lawson Hubbard Lowe