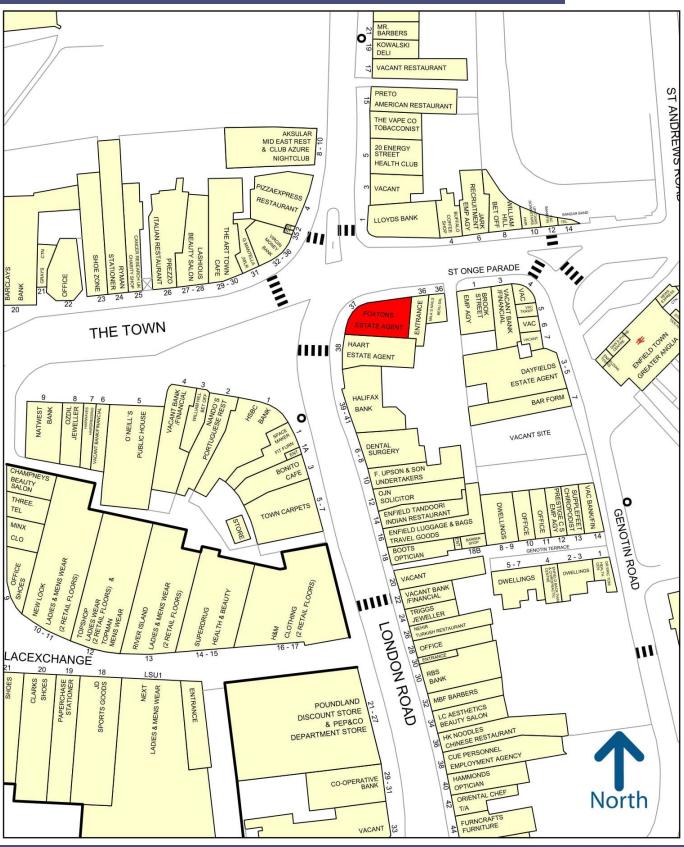

#### **LOCATION:**

The premises are located on a prominent corner position fronting onto London Road. Nearby retailers include Lloyds Bank, Halifax, Haart, HSBC and Virgin Money.