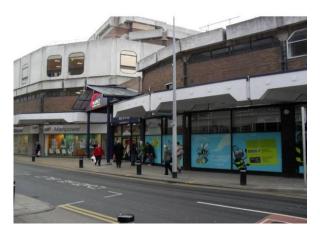

#### LOCATION

The Prospect Shopping Centre is one of the principal shopping destinations in Hull, providing 222,000 sq ft of covered retail accommodation. The scheme has three main entrances, located opposite BHS, Debenhams and House of Fraser respectively. St Stephens Shopping Centre (560,000 sq ft) is also close by.

Major tenants in the Prospect Centre include Boots, Wilkinson, WH Smith and Poundland.

The subject premises are located at the entrance into the centre from Brooke Street, opposite Debehams, adjacent to Boots and in close proximity to Costa and Yorkshire Bank.