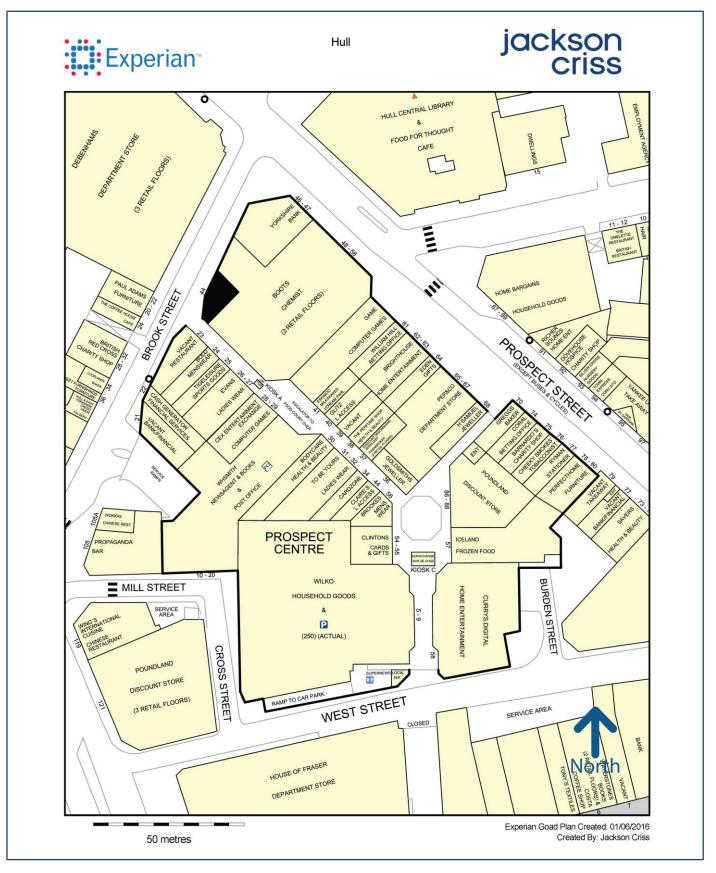

#### LOCATION

The Prospect Shopping Centre is one of the principal shopping destinations in Hull, providing 222,000 sq ft of covered retail accommodation. The scheme has three main entrances, located opposite BHS, Debenhams and House of Fraser respectively. St Stephens Shopping Centre (560,000 sq ft) is also close by.

Major tenants in the Prospect Centre include Boots, Wilkinson, WH Smith and Poundland.

The subject premises are located at the entrance into the centre from Brooke Street, opposite Debehams, adjacent to Boots and in close proximity to Costa and Yorkshire Bank.