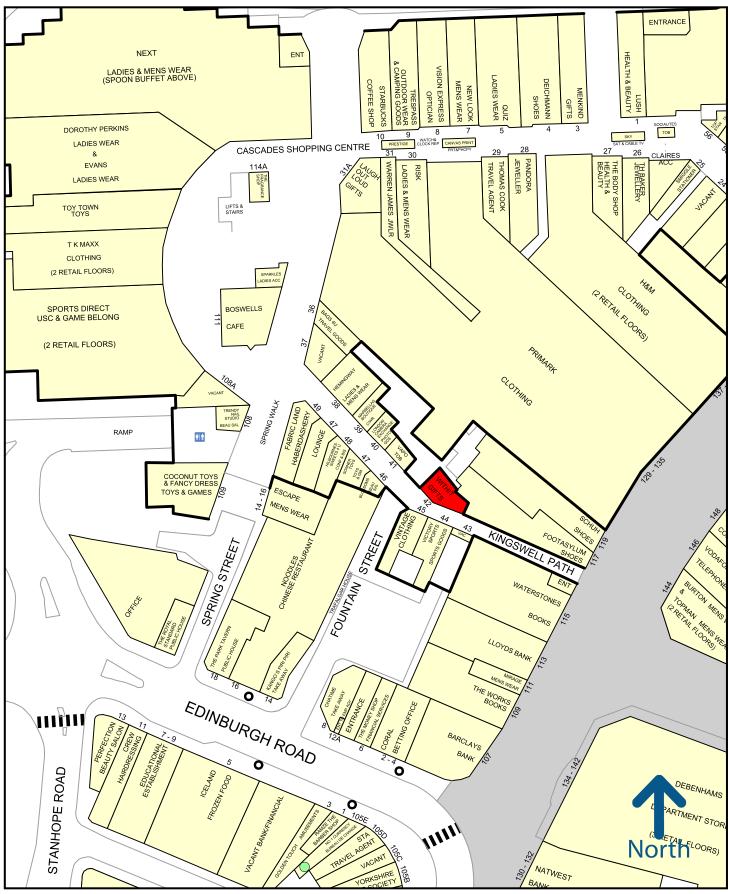

# LOCATION

The Cascades is the predominant shopping centre in Portsmouth city centre, anchored by **Primark**, **H&M** and **Next. Sports Direct** have recently completed the lease on the former BHS and are scheduled to open in Summer 2020. On average the centre receives 9 million visitors annually and is serviced by in excess of 1,000 adjacent car parking spaces.

The shop is located on Kingswell Path adjacent to **Footasylum** and in a busy parade of small shops before the likes of **Next**, **TK Maxx** and **Primark**. Other nearby retailers include **Starbucks**, **Quiz** and **Warren James**.