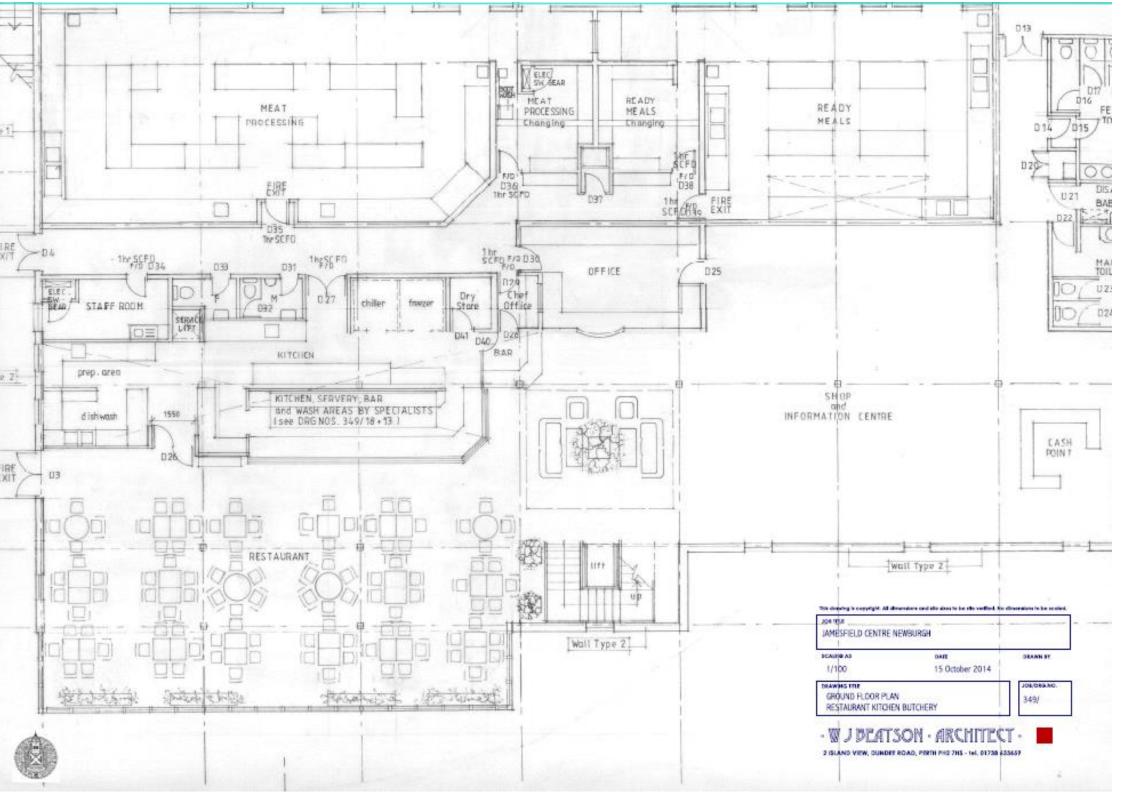

#### DESCRIPTION

Large first floor premises above the spacious farm shop deli, a butchery and a restaurant, offering views over the Tay estuary. Car parking spaces available.