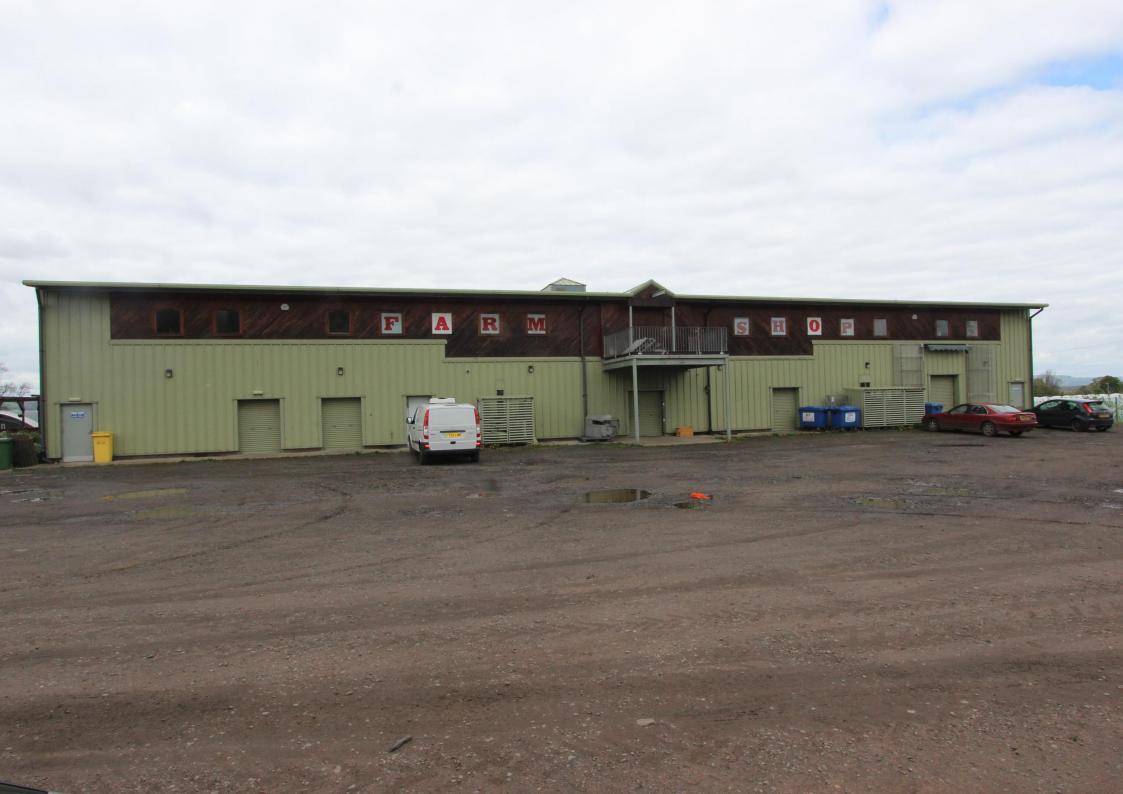

#### DESCRIPTION

Large first floor premises above the spacious farm shop deli, a butchery and a restaurant, offering views over the Tay estuary. Car parking spaces available.

#### SITUATION

Jamesfield Farm Shop and Restaurant is situated near the River Earn and River Tay. It is in walking distance of the beautiful village of Abernethy, with its famous historic round tower at the centre. Jamesfield Garden Centre is directly across from the premises (shown below).