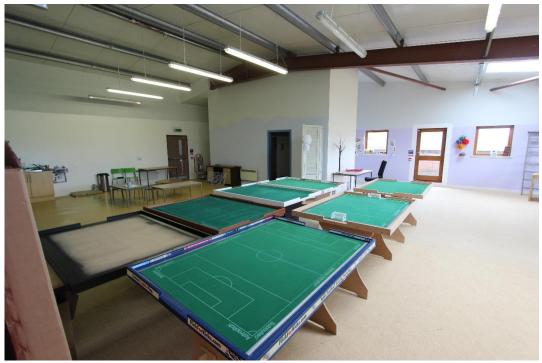

#### DESCRIPTION

Large first floor premises above the spacious farm shop deli, a butchery and a restaurant, offering views over the Tay estuary. Car parking spaces available.