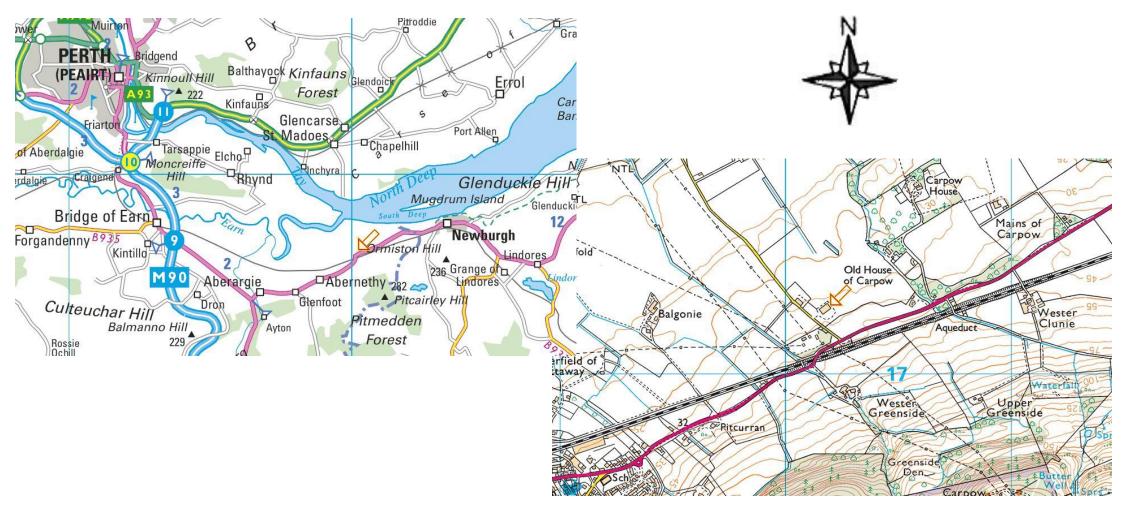

#### DIRECTIONS

**From Edinburgh**, cross the Forth Road Bridge, take the M90 signposted Aberdeen, Dundee, and Perth. Leave the M90 at junction 9. Turn right onto the A912 signposted Newburgh, Cupar. At roundabout take the 1st exit onto the A913. Proceed through Abernethy and after a mile you reach traffic lights due to a narrow railway bridge. After these lights turn almost immediately first left. Proceed past the farm restaurant and nursery down the hill and turn first right off the quiet public road onto a tarmacadam farm road. Proceed past the farm house (where one of the owners lives) the farm steading is yards further along the farm road.

**From Dundee**, cross the Tay Bridge. At the Tay Bridge roundabout take the 2nd exit onto the A92 signposted Edinburgh, Kirkcaldy. At the Forgan roundabout take the 2nd exit onto the A92 signposted Edinburgh. Turn right onto the A913. Turn right, then turn right. Arrive at Jamesfield Farm.