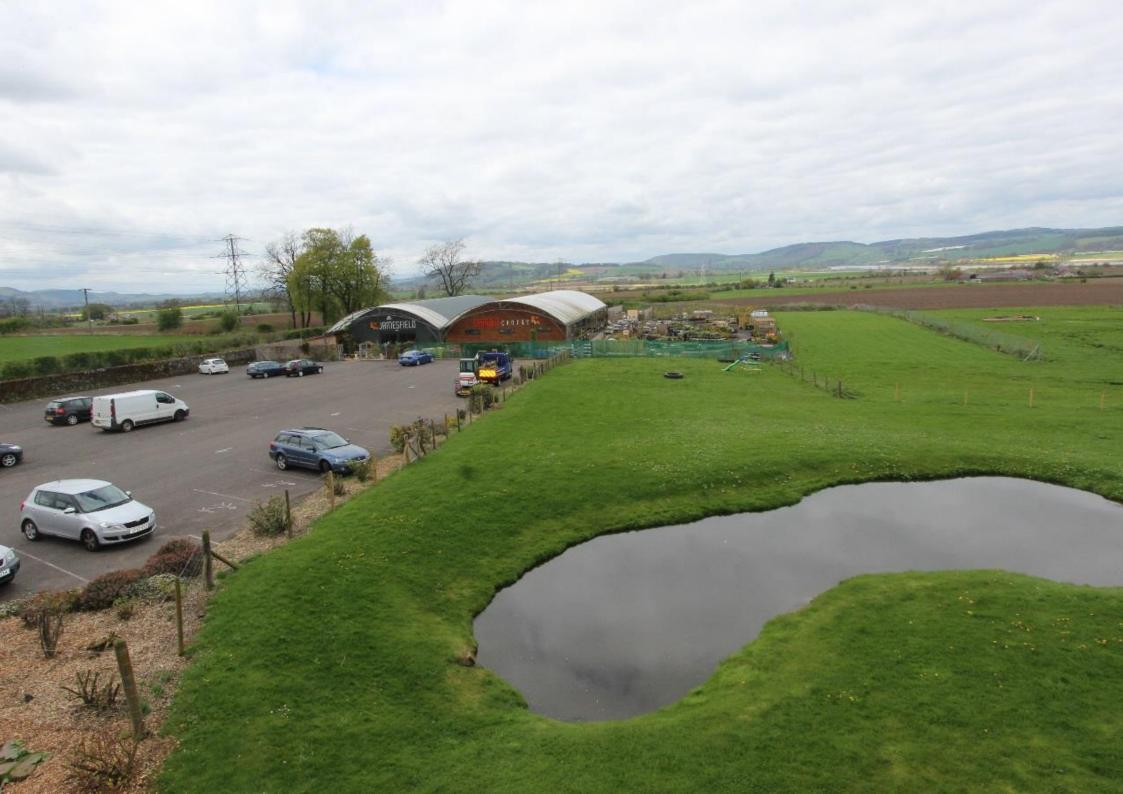

#### SITUATION

Jamesfield Farm Shop and Restaurant is situated near the River Earn and River Tay. It is in walking distance of the beautiful village of Abernethy, with its famous historic round tower at the centre. Jamesfield Garden Centre is directly across from the premises (shown below).