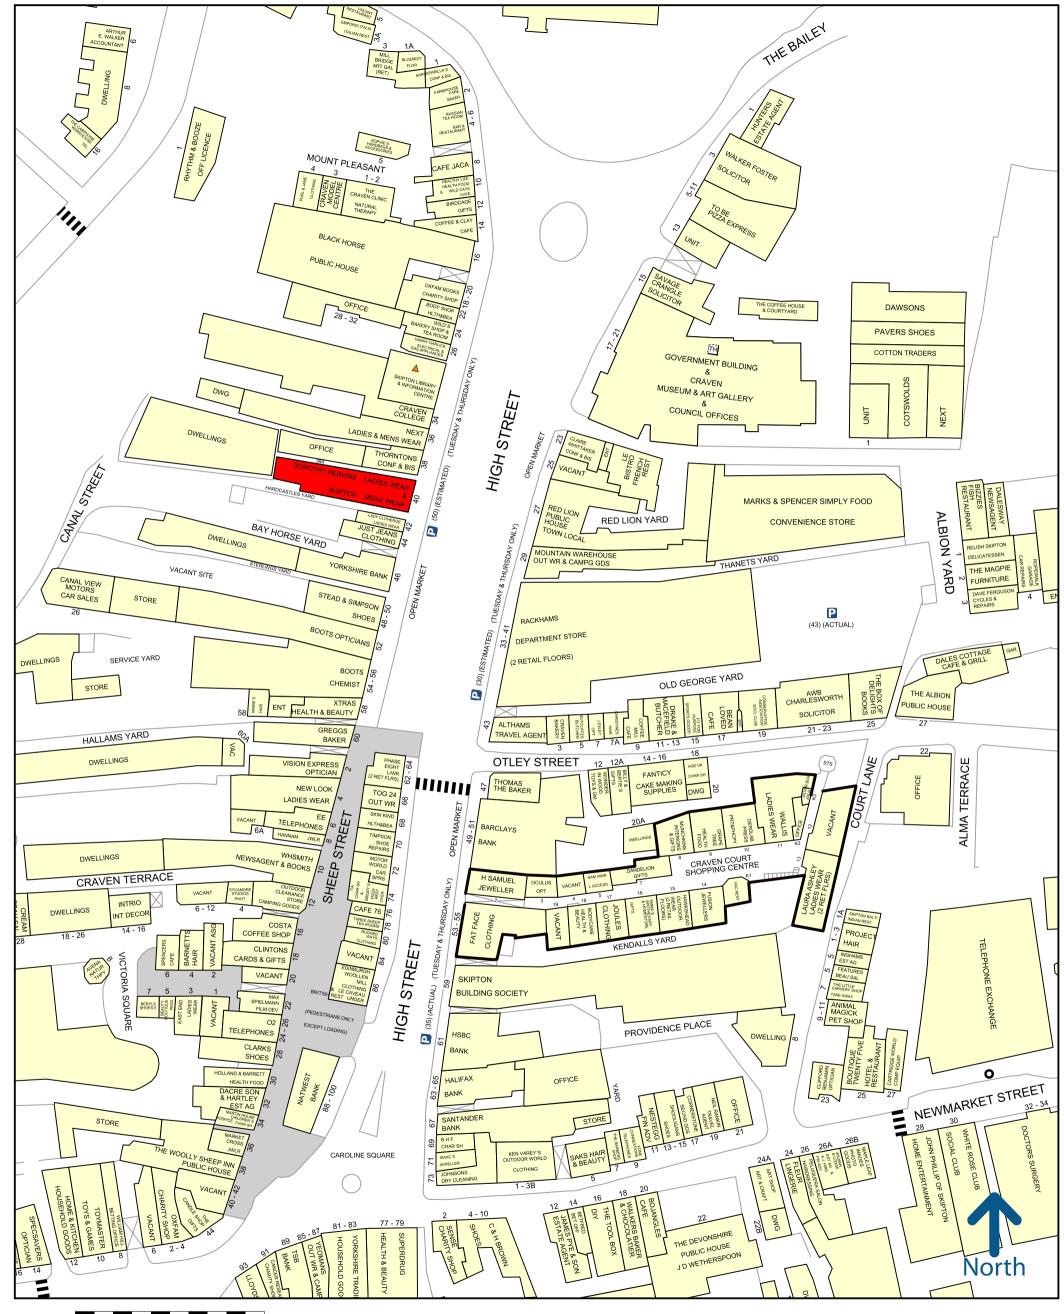

#### LOCATION

The property occupies a prime location within this popular market town, known as "The Gateway to the Dales".

The shop is close to many multiple retailers including Trespass, Tog 24, Boots and Greggs.

Experian Goad Plan Created: 06/01/2015

Created By: Brackenridge Hanson Tate

For more information on our products and services:

www.experian.co.uk/goad | goad.sales@uk.experian.com | 0845 601 6011

50 metres