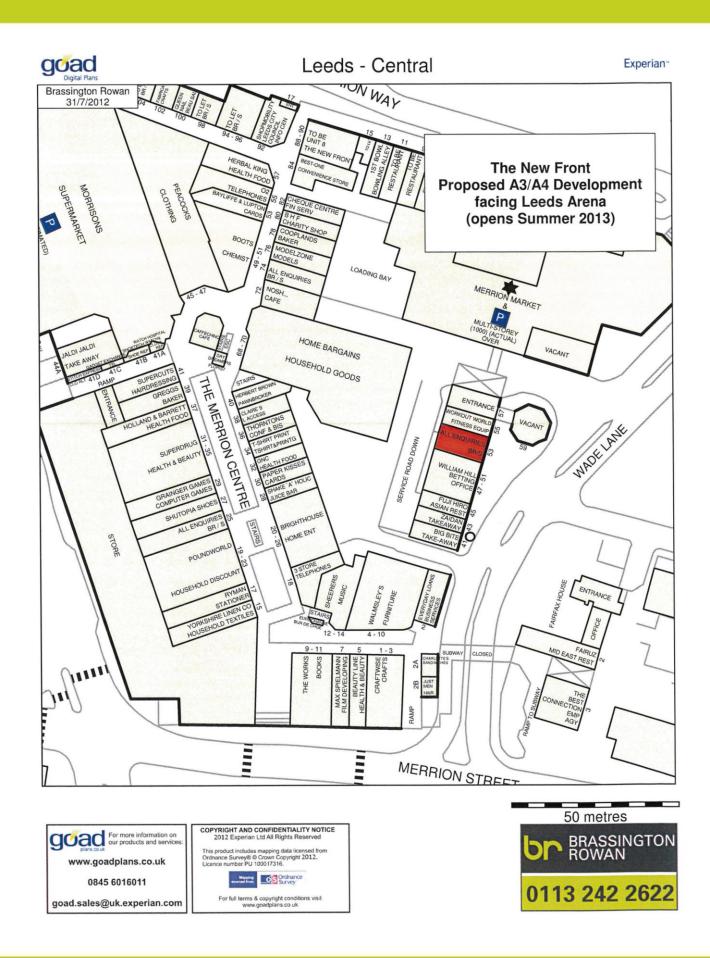

#### LOCATION

Wade Lane is a busy arterial route into Leeds city centre popular with shoppers, students and office workers.

The subject property occupies a prominent position on Wade Lane close to the newly refurbished entrance to the Merrion Centre. The unit is between Workout World and William Hill with other nearby occupiers including Fuji Hiro Restaurant and Big Bite Deli.

The property is also close to several office blocks such as Lloyds Banking, Opal 3 (student housing) and the new Premier Inn Hotel.