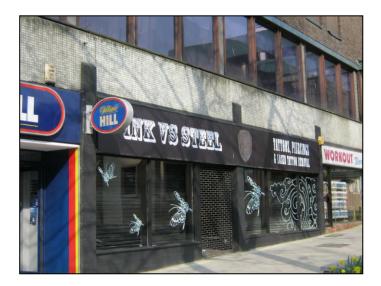

# PROMINENT LOCATION IN MIXED-USE AREA

#### LOCATION

Wade Lane is a busy arterial route into Leeds city centre popular with shoppers, students and office workers.

The subject property occupies a prominent position on Wade Lane close to the newly refurbished entrance to the Merrion Centre. The unit is between Workout World and William Hill with other nearby occupiers including Fuji Hiro Restaurant and Big Bite Deli.