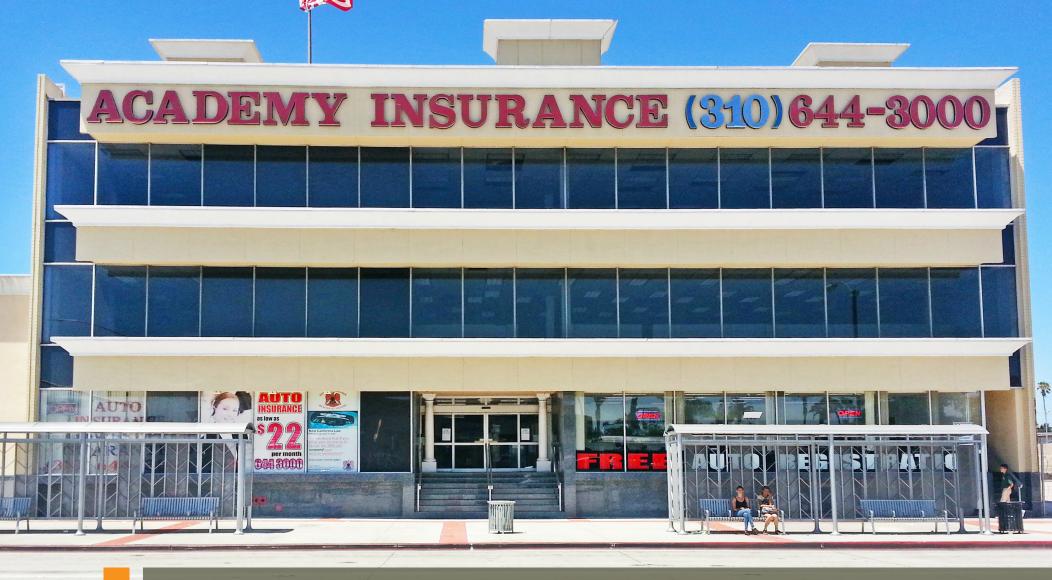

### HAWTHORNE BOULEVARD AT EL SEGUNDO BOULEVARD RETAIL OFFICE

12735 HAWTHORNE BOULEVARD, HAWTHORNE, CA 90250

### **Highlights**

- Excellent Corner Location One of the Best Locations on the Street
- Excellent Visibility with Bus Stop in Front of Building with Abundant Parking
- Situated On One of the Most Sought After Retail Streets in Hawthorne and the South Bay, Surrounded by New Shopping Centers and Banks
- Next Door to Chase, T-Mobile & Bank of America, with Starbucks Across the Street & More
- Floor 1: 6,350 Sq. Ft. Co-Anchor Space Ideal for Bank, Credit Union and Savings & Loan to be Co-Anchored with Academy Insurance
- Floor 2: 12,650 Sq. Ft. Ideal for Medical or Educational User, Vocational Schools, Colleges or Doctor's Office.
- Floor 3: 2,100 Sq. Ft. of Office

#### **Property Details**

Floor 1 +/- 6,350 Sq. Ft. - \$2.00/Month Modified Gross

Floor 2 +/- 12,650 Sq. Ft. - \$1.40/Month Modified Gross

Floor 3 +/- 2,100 Sq. Ft. - \$1.25/Month Modified Gross

Available: October 2015