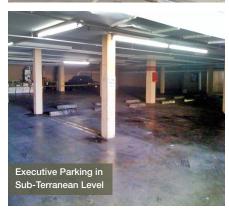

## HAWTHORNE BOULEVARD - PARKING SUMMARY

12735 HAWTHORNE BOULEVARD, HAWTHORNE, CA 90250

Parking: 3 Parking Lot Types Available

These materials are based on information and content provided by others, which we believe are accurate. No guarantee, warranty or representation is made by Commercial Asset Group, Inc. or its personnel. All interested parties must independently verify accuracy and completeness. As well, any projections, assumptions, opinion, or estimates are used for example only and do not represent the current or future performance of the identified property. Your tax, financial, legal and toxic substance advisors should conduct a careful investigation of the property and its suitability for your needs, including land use limitations. The property is subject to prior lease, sale, change in price, or withdrawal from the market without notice.