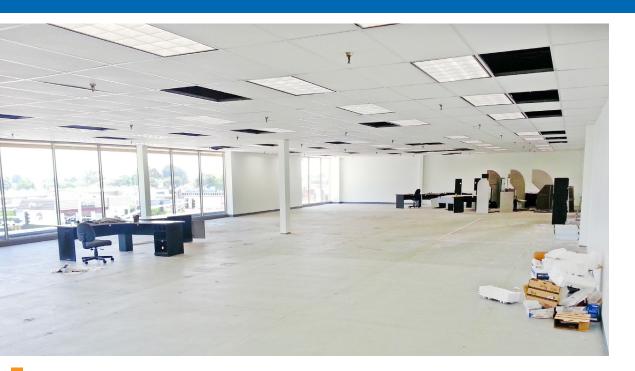

### **Highlights**

- Excellent Corner Location One of the Best Locations on the Street
- Excellent Visibility with Bus Stop in Front of Building with Abundant Parking
- Situated On One of the Most Sought After Retail Streets in Hawthorne and the South Bay, Surrounded by New Shopping Centers and Banks
- Next Door to Chase, T-Mobile & Bank of America, with Starbucks Across the Street & More
- Floor 1: 6,350 Sq. Ft. Co-Anchor Space Ideal for Bank, Credit Union and Savings & Loan to be Co-Anchored with Academy Insurance
- Floor 2: 12,650 Sq. Ft. Ideal for Medical or Educational User, Vocational Schools, Colleges or Doctor's Office.
- Floor 3: 2,100 Sq. Ft. of Office

#### **Property Details**

Floor 1 +/- 6,350 Sq. Ft. - \$2.00/Month Modified Gross

Floor 2 +/- 12,650 Sq. Ft. - \$1.40/Month Modified Gross

Floor 3 +/- 2,100 Sq. Ft. - \$1.25/Month Modified Gross

Available: October 2015