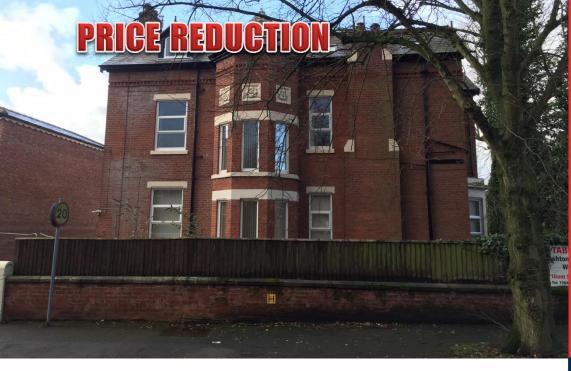

#### DESCRIPTION

The property comprises a detached, four storey, former residential care home. The property is of traditional construction with cavity brick elevations, a multi-pitched roof overlaid with slate and UPVC windows and doors with stone surrounds. Internally the property has been subject to some minor refurbishment works and has the benefit of gas central heating painted plaster walls and carpet floor coverings. Externally the property is situated within private grounds with off-road parking for approximately 4 vehicles.

## FORMER RESIDENTIAL CARE HOME

Suitable for Conversion (subject to planning)

Chestnut House 507 Blackpool Road Preston PR2 1EQ

VIEWING Strictly by appointment

CONTACT Mark Harrison 01772 769000 mark@pinkus.co.<u>uk</u>