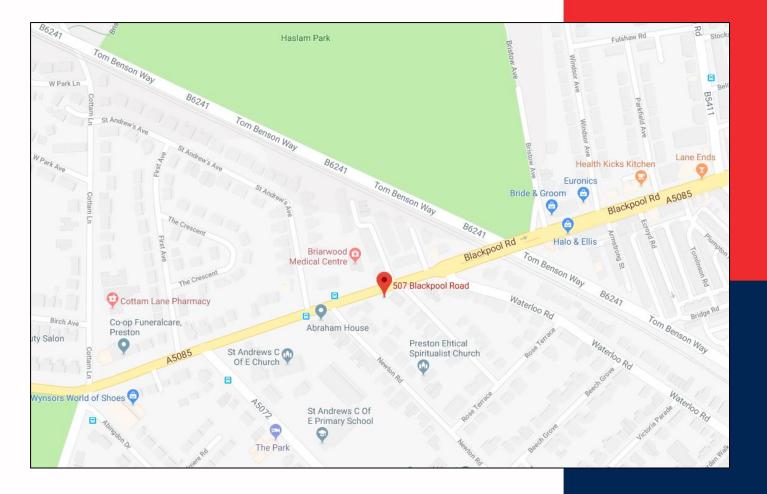

#### LOCATION

The property is prominently located at the corner of Blackpool Road and Grosvenor Place in Preston. This is the main arterial route around the city centre and provides easy access to the Fylde Coast (Blackpool, Lytham and St Annes) as well as Bamber Bridge, Farrington, Leyland and Chorley. Within the immediate vicinity is One Stop convenience store and within one mile is the Docklands Retail Park which includes Mothercare, Morrison's supermarket, Pets at Home, McDonalds and Homebase. Preston train station and bus station lie approximately one and a half miles to the south east and east respectively.