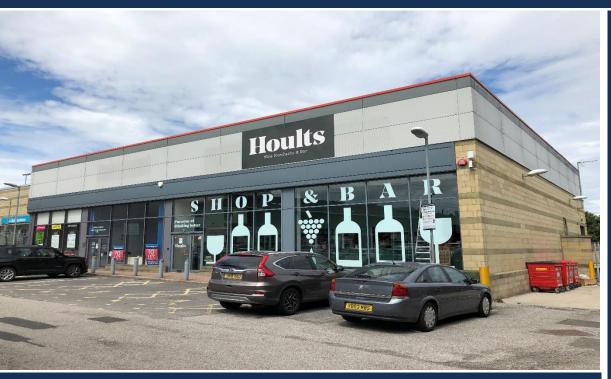

## **HUDDERSFIELD – UNIT 4 CASTLEGATE RETAIL PARK**

- Huddersfield is the principal town of the Kirklees region
- Castlegate Retail Park is within walking distance of the town centre and is situated in a prominent corner plot abutting the ring road.
- · Retailers nearby include Tesco, B&M, Dunelm, Matalan, Wynsors & Halfords
- Space available from 1,893 sq ft to 12,230 sq ft
- Free on-site customer parking 61 spaces

# PROMINENT EDGE OF CENTRE RETAIL UNIT TO LET