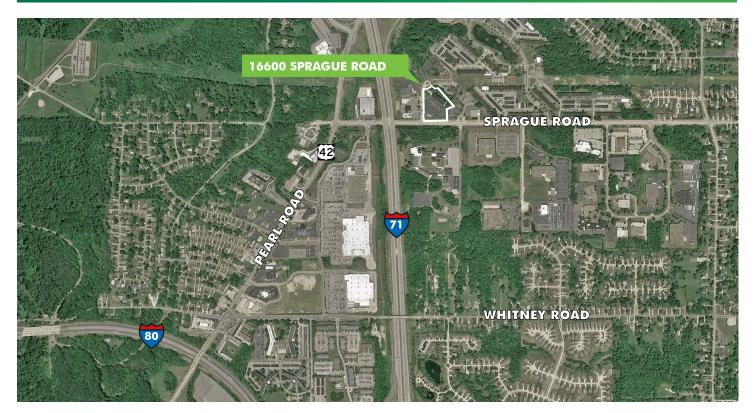

# FOR LEASE INTERSTATE PLAZA

16600 SPRAGUE ROAD Middleburg Heights, Ohio 44130

- + Conference room available
- + High speed Internet
- + On-site management
- + Excellent access to I-71 and the Ohio Turnpike (I-80)