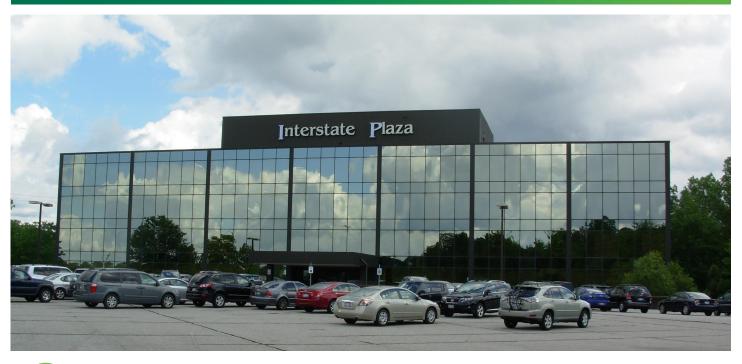

# **INTERSTATE PLAZA**

16600

**SPRAGUE ROAD** 

Middleburg Heights, Ohio 44130

### SPACE FOR LEASE PRIME OFFICE COMPLEX

Several suites are available for lease at the five-story office complex ranging from 500 square feet up to 3,000 square feet.

- + Rental Rate: \$14.75 SF, plus electric and cleaning
- + Free surface parking, plus paid underground assigned parking
- + Two elevators
- + On-site restaurant (breakfast and lunch) with seating