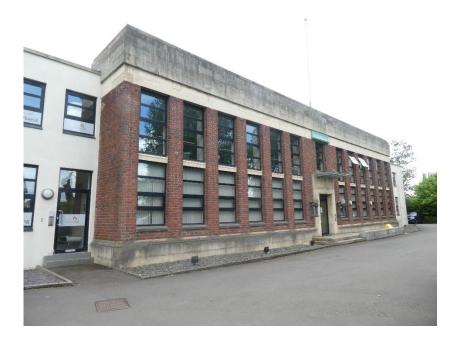

#### **LOCATION**

Greenbox is a superb office development made up of converted and purpose-built office premises in a semi-rural location situated approximately three miles to the south of Bromsgrove Town Centre.

#### **DESCRIPTION**

Units 8 & 9 are located within the main period building; the Suites are currently inter-connecting, but can be easily separated to become self-contained.

The accommodation is arranged as follows:-