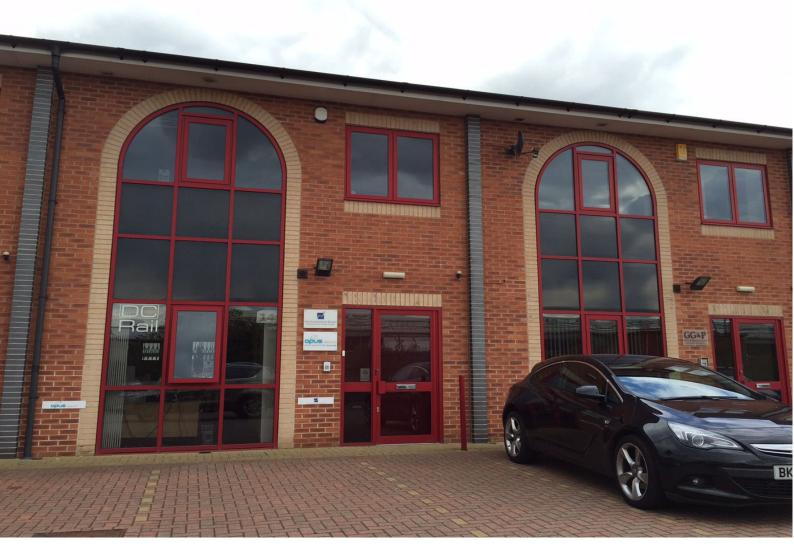

# Unit 14, Mallard Way, Pride Park, Derby, DE24 8GX

Modern, Air-Conditioned Office Premises.

Extending to 1,350sq.ft / 125.4sq.m.

5 Allocated Car Parking Spaces.

TO LET £15,000 PAX

#### **DESCRIPTION**

The property comprises a modern, two-storey office building, completed to a high specification. There is a mixture of cellular and open plan space, all benefit from; full air conditioning and combined heat/cooling system, suspended ceilings with CAT III recessed lighting, antistatic carpet tiles and perimeter dado trunking. Externally the property has the benefit of five allocated carparking spaces