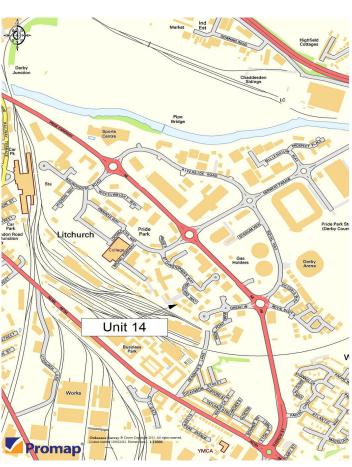

#### **LOCATION**

The property forms part of Pullman Business Court, a modern office development within Pride Park, Derby. Pride Park is one of the East Midlands premier business locations and affords ease of access to Derby City Centre, Derby Railway Station, the A52 dual carriageway and onwards to the national motorway network. Other occupiers on Pride Park include, Derby County Football Club, Hero TSC, Rolls Royce and David Lloyd.