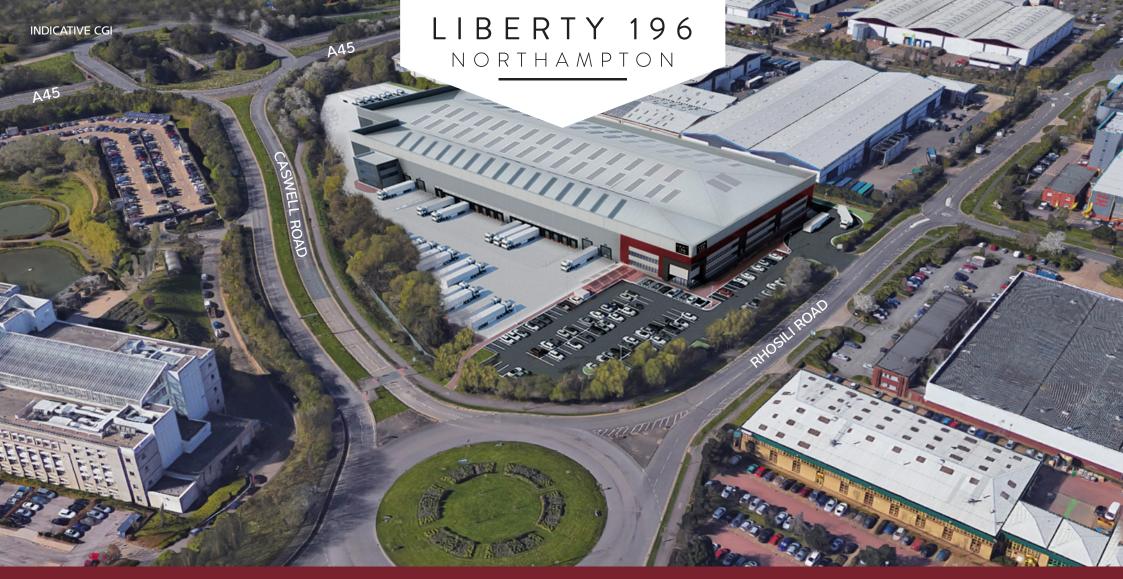

# A NEW PRIME LOGISTICS DEVELOPMENT 196,000 SQ FT

**BRACKMILLS, NORTHAMPTON NN4 7JE** 

# **OPPORTUNITY**

New 196,000 sq ft distribution unit strategically located at the entrance to Brackmills Industrial Estate. Available for fit out Summer 2018

# **UNIT 1** 196,000 sq ft CASWELL ROAD Yard areas on two elevations. 152 Car parking spaces • 34 HGV parking spaces