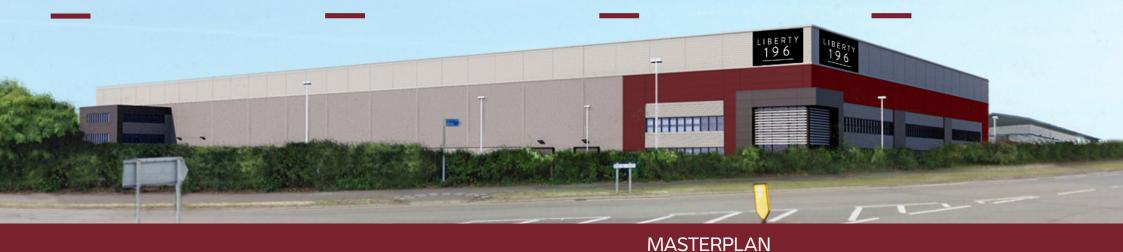

# **OPPORTUNITY**

New 196,000 sq ft distribution unit strategically located at the entrance to Brackmills Industrial Estate. Available for fit out Summer 2018

# **UNIT 1** 196,000 sq ft CASWELL ROAD Yard areas on two elevations. 152 Car parking spaces • 34 HGV parking spaces