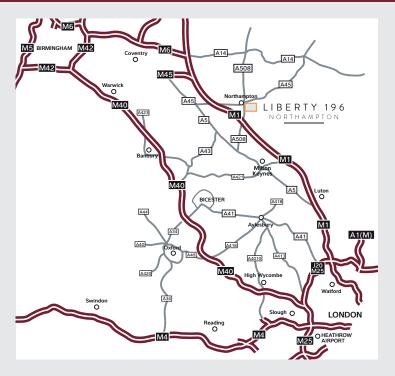

#### **EXTERNAL**

- maximum depth 50 metres

- Hub office

www.liberty196.com

Liberty 196 is situated on the established Brackmills Industrial

Estate, which is home to companies such as DHL, Great Bear, Howdens, Wickes and Asda. Brackmills benefits from excellent communication links, with the A45 dual carriageway providing direct access to the M1 J15 and the A14 J13. Liberty 196 has the additional benefit of being situated at the gateway

### **DRIVE TIMES**

HGV distances from Liberty 196 Northampton:

| M1 J15          | 3.4 miles | 5 mins       |
|-----------------|-----------|--------------|
| DIRFT, Daventry | 21 miles  | 29 mins      |
| M6 Interchange  | 22 miles  | 33 mins      |
| Coventry        | 35 miles  | 46 mins      |
| M25             | 45 miles  | 47 mins      |
| Birmingham      | 58 miles  | 1 hr 3 mins  |
| Felixstowe Port | 122 miles | 2 hr 18 mins |