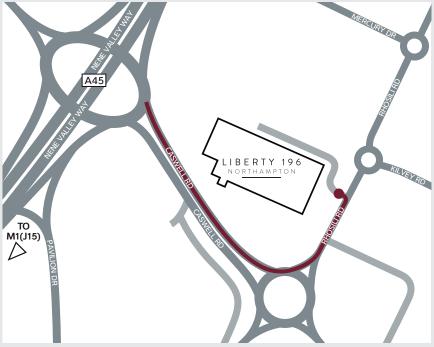

# **UNIT 1** 196,000 sq ft CASWELL ROAD Yard areas on two elevations. 152 Car parking spaces • 34 HGV parking spaces

#### **EXTERNAL**

- maximum depth 50 metres

- Hub office

www.liberty196.com

Liberty 196 is situated on the established Brackmills Industrial

Estate, which is home to companies such as DHL, Great Bear, Howdens, Wickes and Asda. Brackmills benefits from excellent communication links, with the A45 dual carriageway providing direct access to the M1 J15 and the A14 J13. Liberty 196 has the additional benefit of being situated at the gateway