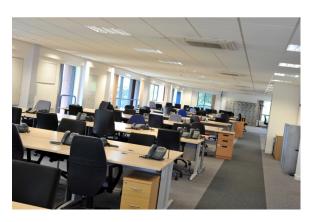

#### Overview

The property consists of a purpose built office block set out on Ground and 3 Upper Floors with composite cladding elevations surmounted by a pitch profile steel roof. The external windows have powder coated aluminium frames and are double glazed.

Internally, the property is set out to a high specification including:

- Air conditioning
- Heating via hot water radiator system
- Tegular tiled suspended ceilings incorporating CAT 2 fluorescent lighting
- Fully raised access floors with an ample provision of floor boxes
- Quality carpet finish
- CCTV
- Single 8 person passenger lift
- Fully secured and gated site
- Male, female and disabled toilet facilities on each floor