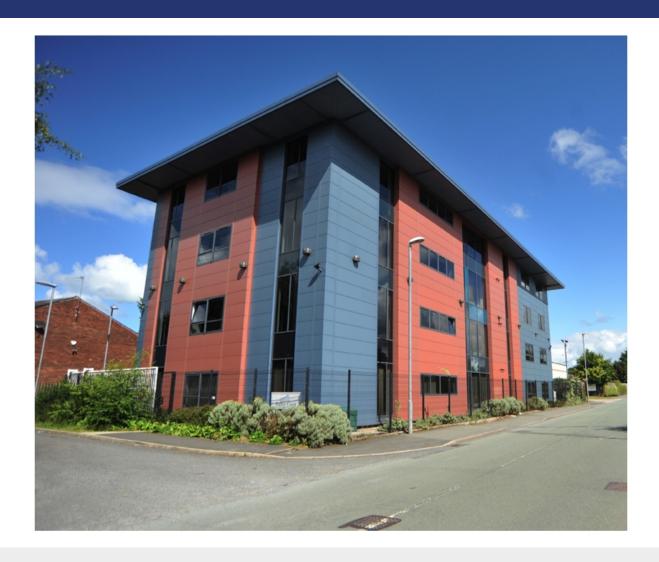

# Hafley Court, Rochdale

Buckley Road, Rochdale, OL12 9DJ

#### Location

Hafley Court is located on a self contained site directly on Buckley Road, close to its junction with Park Road and Yorkshire Street (A58). The area is a mixed use area with a number of commercial occupiers within close proximity.

#### Overview

The property consists of a purpose built office block set out on Ground and 3 Upper Floors with composite cladding elevations surmounted by a pitch profile steel roof. The external windows have powder coated aluminium frames and are double glazed.