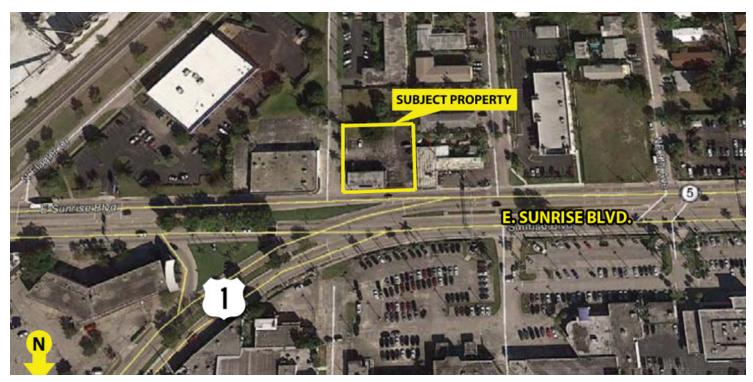

## **PROPERTY HIGHLIGHTS**

- Prime location fronting East Sunrise Boulevard
- Ideal for owner user or investor seeking single tenant/net-leased (STNL) property
- Long term re-development/assemblage opportunity
- Site area: 18,217± S.F. (.42 acres)
- Zoning B-1; City of Fort Lauderdale, FL
- Parcel#: 4942-34-04-7736
- Average daily traffic count: 50,000 cars
- Offered at \$1,985,000 (Reduced)
- \*Shown by appointment only\*