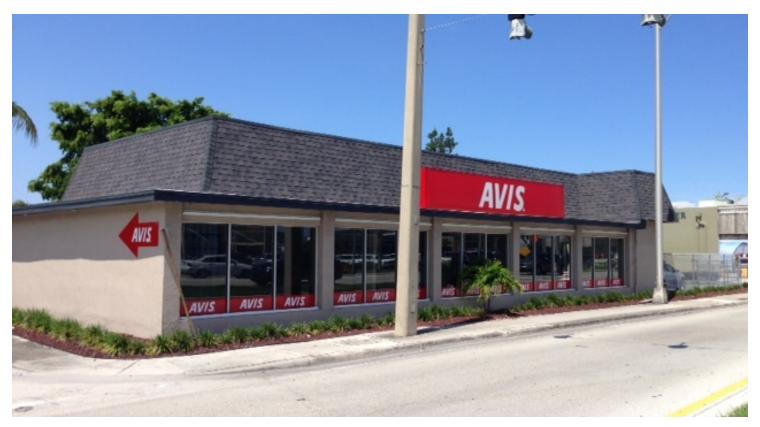

## **PROPERTY HIGHLIGHTS**

- Prime location fronting East Sunrise Boulevard
- Ideal for owner user or investor seeking single tenant/net-leased (STNL) property
- Long term re-development/assemblage opportunity
- Site area: 18,217± S.F. (.42 acres)
- Zoning B-1; City of Fort Lauderdale, FL
- Parcel#: 4942-34-04-7736
- Average daily traffic count: 50,000 cars
- Offered at \$1,985,000 (Reduced)
- \*Shown by appointment only\*