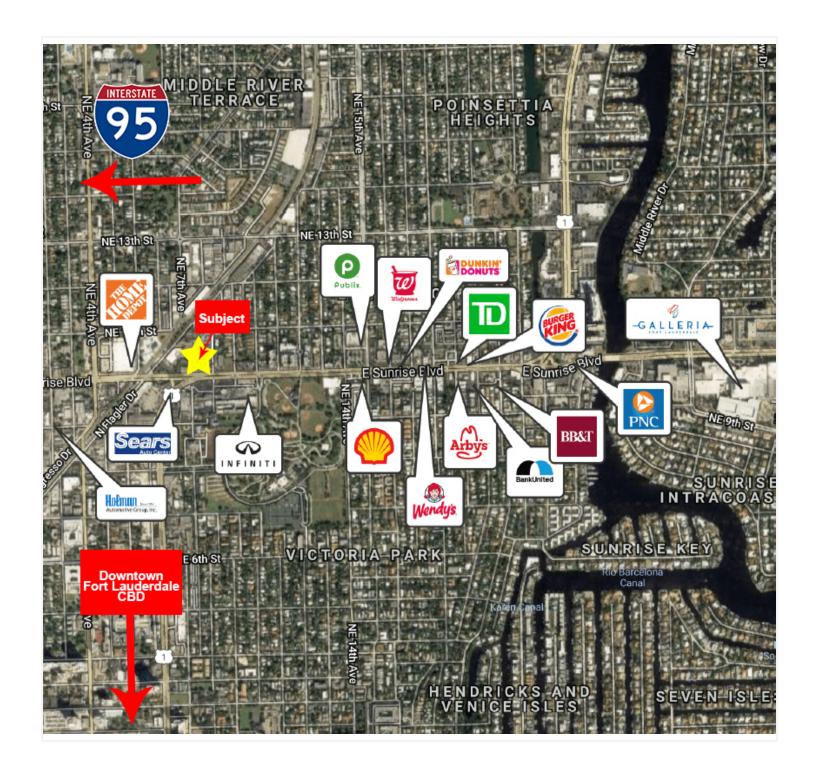

## **PROPERTY HIGHLIGHTS**

- Prime location fronting East Sunrise Boulevard
- Ideal for owner user or investor seeking single tenant/net-leased (STNL) property
- Long term re-development/assemblage opportunity
- Site area: 18,217± S.F. (.42 acres)
- Zoning B-1; City of Fort Lauderdale, FL
- Parcel#: 4942-34-04-7736
- Average daily traffic count: 50,000 cars
- Offered at \$1,985,000 (Reduced)
- \*Shown by appointment only\*