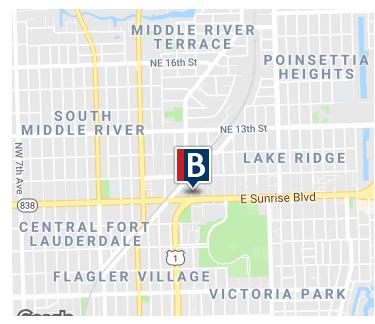

## **PROPERTY HIGHLIGHTS**

- Prime location fronting East Sunrise Boulevard
- Ideal for owner user or investor seeking single tenant/net-leased (STNL) property
- Long term re-development/assemblage opportunity
- Site area: 18,217± S.F. (.42 acres)
- Zoning B-1; City of Fort Lauderdale, FL
- Parcel#: 4942-34-04-7736
- Average daily traffic count: 50,000 cars
- Offered at \$1,985,000 (Reduced)
- \*Shown by appointment only\*