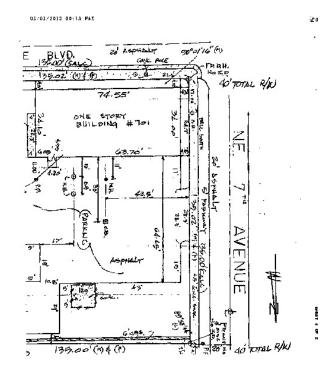

## **PROPERTY HIGHLIGHTS**

- Prime location fronting East Sunrise Boulevard
- Ideal for owner user or investor seeking single tenant/net-leased (STNL) property
- Long term re-development/assemblage opportunity
- Site area: 18,217± S.F. (.42 acres)
- Zoning B-1; City of Fort Lauderdale, FL
- Parcel#: 4942-34-04-7736
- Average daily traffic count: 50,000 cars
- Offered at \$1,985,000 (Reduced)
- \*Shown by appointment only\*