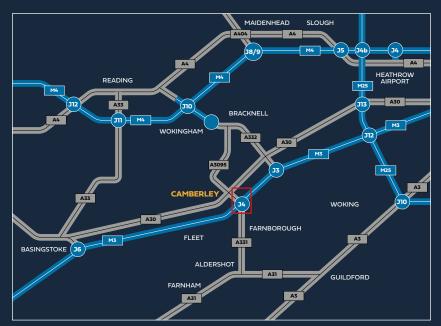

#### **LOCATION**

Watchmoor Road is situated to the rear of the prestigious Watchmoor Business Park with direct access off the A331 Blackwater Valley relief road and only 1.3 miles north of the M3 J4.

Blackwater station is approximately 1 mile to the north providing access between Guildford and Reading.