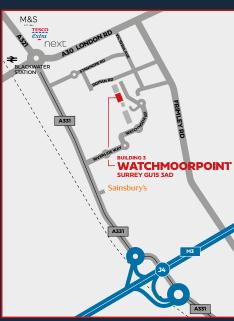

#### **LOCATION**

Watchmoor Road is situated to the rear of the prestigious Watchmoor Business Park with direct access off the A331 Blackwater Valley relief road and only 1.3 miles north of the M3 J4.

Blackwater station is approximately 1 mile to the north providing access between Guildford and Reading.