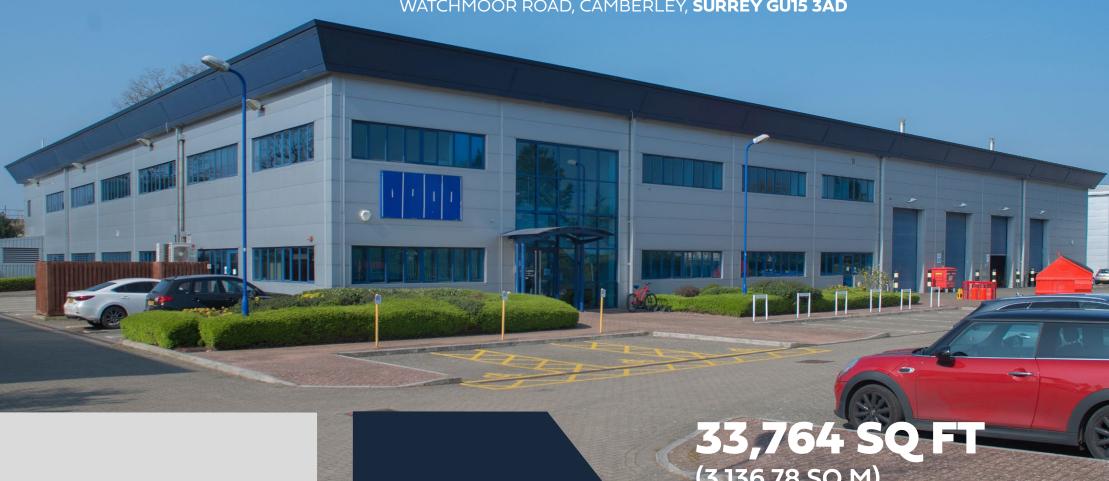

# WATCHMOORPOINT

WATCHMOOR ROAD, CAMBERLEY, SURREY GU15 3AD

**TO LET** 

(3,136.78 SQ M)

**WAREHOUSE / INDUSTRIAL UNIT** 

ON A PRIME INDUSTRIAL/DISTRIBUTION **ESTATE WITH EXCELLENT ACCESS TO J4 M3 MOTORWAY** 

### **ACCOMMODATION**

Measurements are on a gross internal basis.

| TOTAL                | 33,764 | 3,136.78 |
|----------------------|--------|----------|
| First Floor Office   | 4,943  | 459.22   |
| Ground Floor Office* | 4,577  | 425.22   |
| Warehouse            | 24,244 | 2,252.34 |
|                      | SQ FT  | SQ M     |