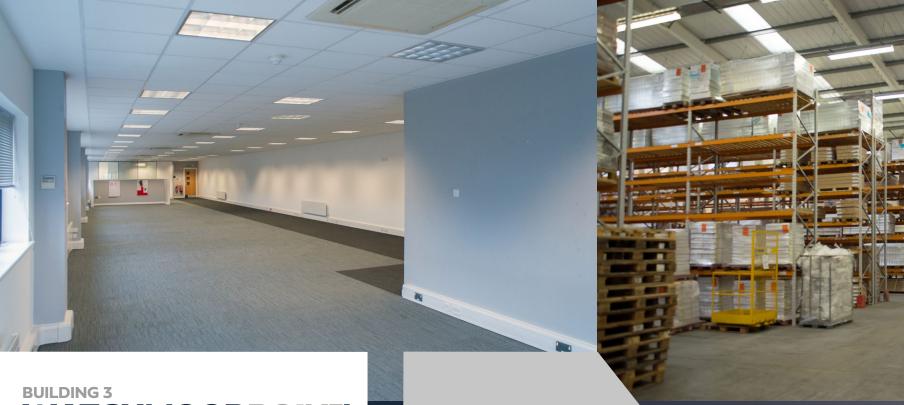

#### **DESCRIPTION**

Watchmoor Point is a well established industrial estate. It benefits from mature landscaping and a security gate which is manned 24/7.

Building 3 is a detached unit of steel portal frame construction externally finished with profile steel cladding. First floor offices are provided to the front of the property and currently additional offices have been fitted in the undercroft space below albeit these can be removed to meet occupiers' specific requirements. The offices are accessed via a double height reception area.

A mezzanine structure provides a good quality staff/canteen area. This can be retained or removed to suit tenant requirements.

#### Warehouse

- 7 metre eaves height
- 3 phase power
- · Suspended fluorescent lighting
- · Gas fired warm air blowers

### Offices

- Suspended ceilings with CAT 2/LED lighting
- 3 compartment trunking
- Air conditioning cassettes
- · Gas fired radiators