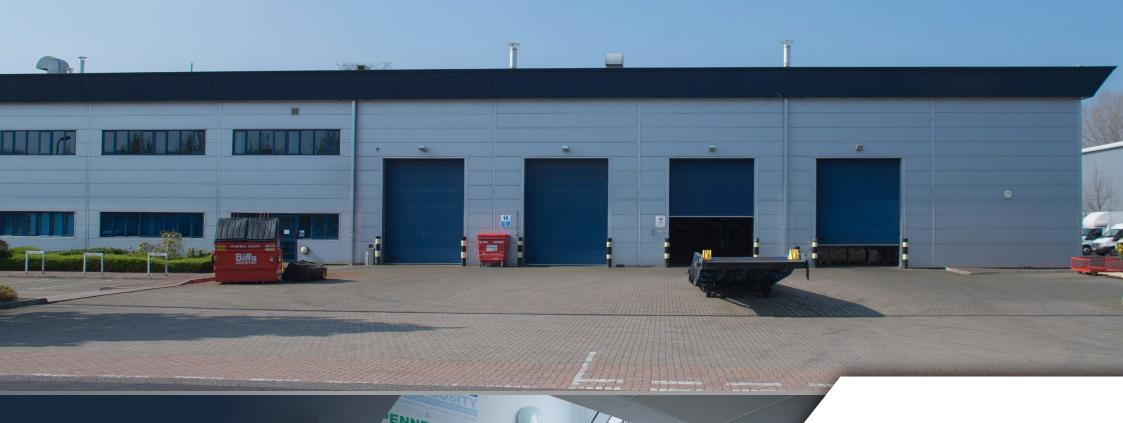

## WATCHMOORPOINT

WATCHMOOR ROAD, CAMBERLEY, SURREY GU15 3AD

- TO BE FULLY REFURBISHED
- 24 HOUR MANNED SECURITY
- OPERATED ROLLER
  SHUTTER LOADING
  DOORS
- SUBSTANTIAL YARD
- 76 ON SITE PARKING SPACES
- **KITCHEN/STAFF ROOM**
- DOUBLE HEIGHT
  RECEPTION AREA

#### Warehouse

- 7 metre eaves height
- 3 phase power
- · Suspended fluorescent lighting
- · Gas fired warm air blowers