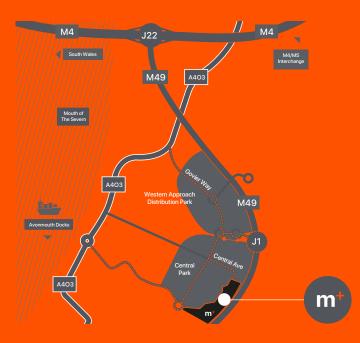

#### Location

More+ Central Park is the South West's prime distribution location, due to its strategic multi-modal connections in close proximity to the M4/M5 Intersection. The site itself is located in a prominent position fronting the M49, in close proximity to Junction 1 (under construction) and therefore giving unrivalled access to the South West and South Wales.