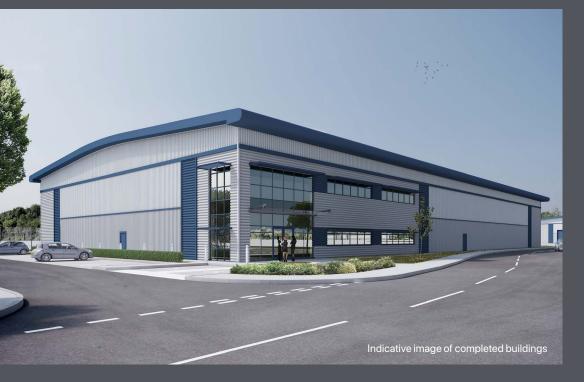

# Unit 10

New Industrial / Distribution Unit 32,200 sq ft (2,992 sq m)

For Sale / To Let Available Q1 2019

A brand new detached distribution unit with secure yard on the South West's Premier Distribution Park

# **Specification**

Unit 10 will be constructed to a high guality specification incorporating the following:

- 8m clear internal eaves height
- 50kN/m<sup>2</sup> floor loading
- 3 level loading access doors 30 car parking spaces and ability to create additional parking
- Fully secure yard (38% site coverage)
- Fully fitted offices
- Within 0.5 miles of Junction 1 (M49)
- Completion Q1 2019