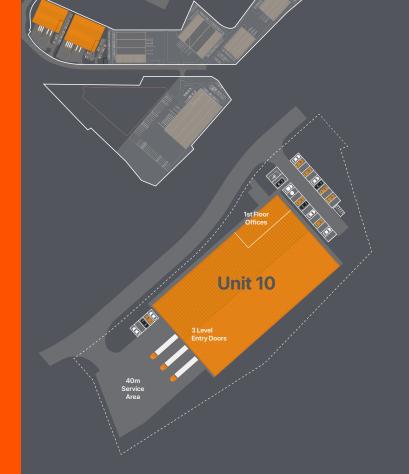

### Accommodation

| Warehouse         | 30,200 sq ft | 2,806 sq m          |
|-------------------|--------------|---------------------|
| 1st Floor Offices | 2,000 sq ft  | 186 sq m            |
| Total (GIA)       | 32,200 sq ft | 2,992 sq m          |
| Site area         | 1.95 acres   | (38% site coverage) |

# **Specification**

Unit 10 will be constructed to a high guality specification incorporating the following:

- 8m clear internal eaves height
- 50kN/m<sup>2</sup> floor loading
- 3 level loading access doors 30 car parking spaces and ability to create additional parking
- Fully secure yard (38% site coverage)
- Fully fitted offices
- Within 0.5 miles of Junction 1 (M49)
- Completion Q1 2019