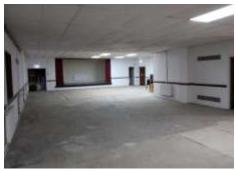

#### Description

This former British Legion Working Men's' Club comprises a large open plan bar and lounge area to the front with smaller rooms off.

The rear area comprises a large open plan former dance hall with ancillary accommodation, commercial kitchen, stores and welfare facilities.

The landlord has recently installed a new suspended ceiling with inset LED lighting throughout, gas fired central heating system, double glazing and newly refurbished toilets.

Externally the property benefits from forecourt car parking to the front and a large tarmacadam car park to the rear.