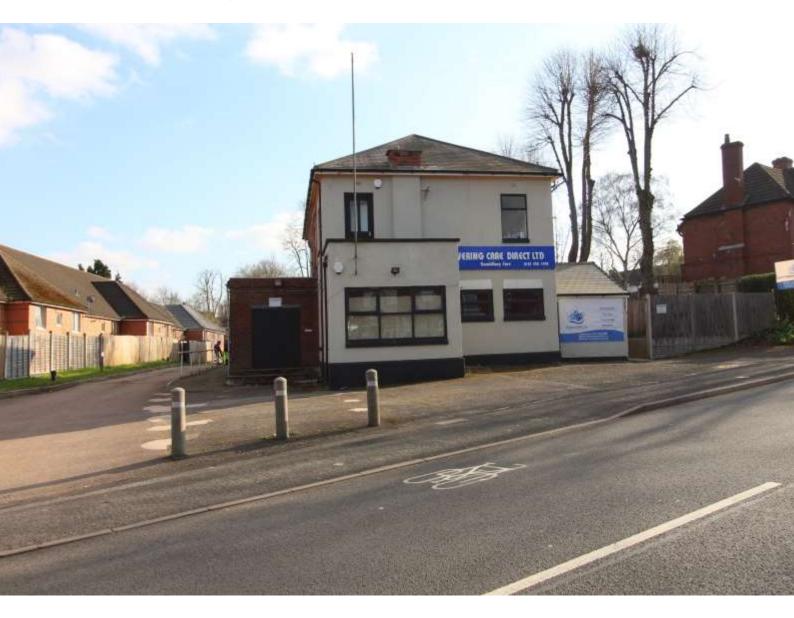

## 139 Londonderry Lane, Smethwick, West Midlands, B67 7EL

#### Location

The property is located occupying a prominent position on Londonderry Lane within a predominantly residential locality in the Smethwick area of the West Midlands.

Smethwick is a suburb of Birmingham lying approximately 4 miles west of the City Centre and within easy reach of most midlands town and cities.

#### Description

This former British Legion Working Men's' Club comprises a large open plan bar and lounge area to the front with smaller rooms off.

The rear area comprises a large open plan former dance hall with ancillary accommodation, commercial kitchen, stores and welfare facilities.