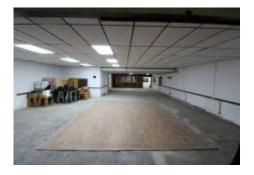

#### Description

This former British Legion Working Men's' Club comprises a large open plan bar and lounge area to the front with smaller rooms off.

The rear area comprises a large open plan former dance hall with ancillary accommodation, commercial kitchen, stores and welfare facilities.

The landlord has recently installed a new suspended ceiling with inset LED lighting throughout, gas fired central heating system, double glazing and newly refurbished toilets.

Externally the property benefits from forecourt car parking to the front and a large tarmacadam car park to the rear.