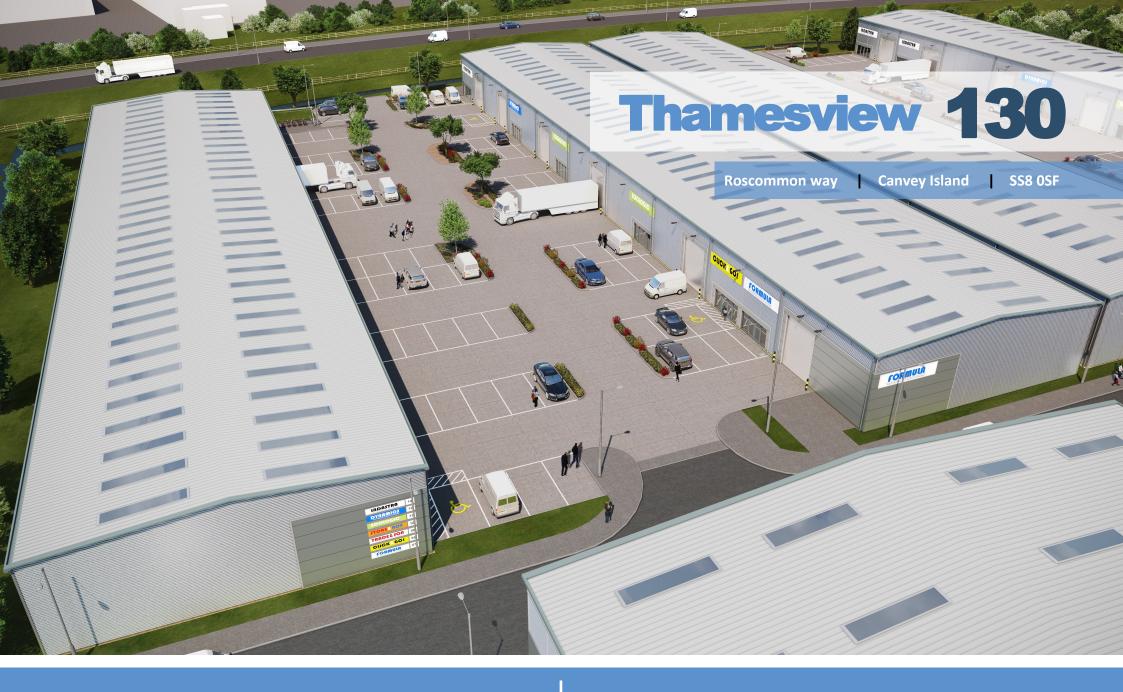

FOR SALE / TO LET

PHASE 2A Units from 2,817 - 9,473 sq. ft.

### **Description**

The site benefits from an outline consent for a new development of B1 (c), B2 and B8 industrial units.

Our clients are looking to bring forward a warehouse / trade development ranging from approximately 2,817 – 9,473 sq.ft which will be available on a freehold basis.