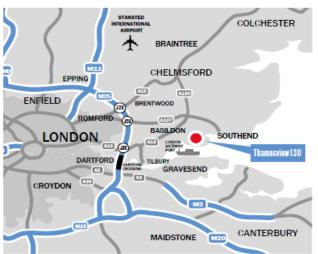

### Location

Canvey Island lies off the South East Coast of Essex within the Thames Estuary approximately 35 miles east of central London.

The major towns of Southend on Sea and Basildon are approximately 7 miles and 5 miles to the north of the site respectively. The A13 is accessed via the A130 which provides a direct link to the M25 (J30) approximately 18 miles in a westerly direction.

The site is accessed from Roscommon Way and is opposite to Charfleets Industrial Estate.