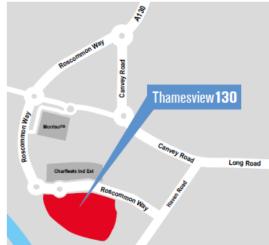

The site is accessed from Roscommon Way and is opposite to Charfleets Industrial Estate.