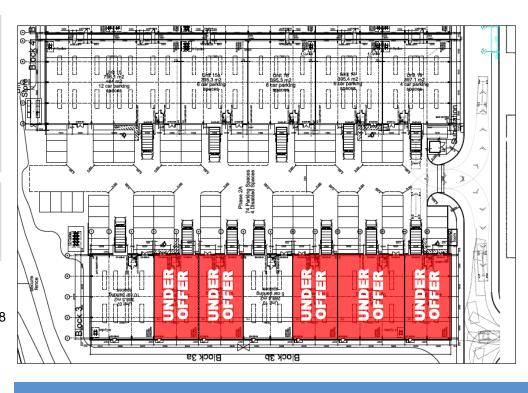

| Accommodation | Sq. ft. | Price       |
|---------------|---------|-------------|
| Unit 7        | 3,966   | £515,580    |
| Unit 8        | 2,818   | UNDER OFFER |
| Unit 9        | 2,817   | UNDER OFFER |
| Unit 10       | 3,115   | £404,950    |
| Unit 11       | 2,817   | UNDER OFFER |
| Unit 12       | 4,246   | UNDER OFFER |
| Unit 14       | 2,835   | UNDER OFFER |
| Unit 15       | 9,473   | £1,231,490  |
| Unit 15a      | 4,255   | £553,150    |
| Unit 16       | 4,255   | £553,150    |
| Unit 17       | 4,256   | £553,280    |
| Unit 18       | 4,274   | £555,620    |
|               |         |             |