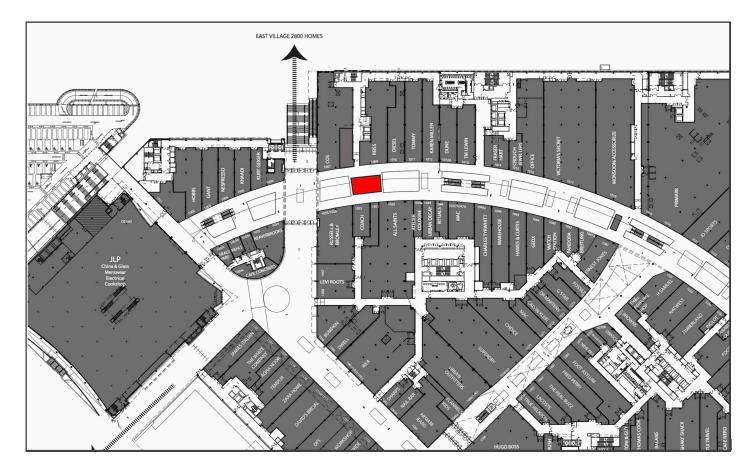

# KIOSKS K8/K9 GROUND FLOOR E20 IEH

PROMINENT A3/A4 MALL SITE LEASE AVAILABLE ON ASSIGNMENT STAFF UNAWARE

### LOCATION

These premises are located in a highly prominent position on the central concourse of the ground floor of Westfield Stratford. The centre is one of the largest shopping centres in the UK and recorded a footfall in excess of 47 million people in 2016. Adjacent occupiers include **Reiss**, L'Occitane, **Diesel, All Saints, COS, Coach** and **Russell & Bromley**.