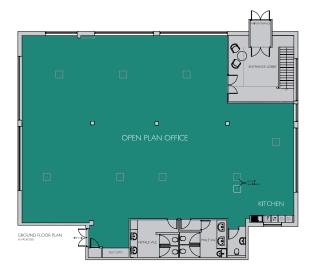

k to the M25 at junction 20 or North to Berkhamsted and Tring.

Hemel Hempstead's mainline train station is located on London Road and provides good communications to London Euston (30 mins) and to Birmingham.

#### DESCRIPTION

The property comprises a ground floor suite within a 2 storey office building which can be utilised for professional office use or an R & D high-tech use with storage. It has been refurbished throughout together with the shared reception/lobby entrance to a contemporary finish.

#### SPECIFICATION

- Fully refurbished throughout
- 15 car parking spaces (1:253)
- Air conditioning
- Full Access Raised Floors
- New carpet tiles
- Suspended Ceiling
- Integrated LG7 lighting
- Dedicated wcs and tea point

#### ACCOMMODATION (NIA)

Ground Floor 3,794 sq ft (352.5 sq m)



#### EPC

The offices have an energy performance rating of C-74.

### SERVICE CHARGE

A service charge is payable to cover the cost of facilities/services provided by the landlord together with external building and common area maintenance. Details of the current service charge are available on request.





#### TERMS

The accommodation is available To Let on flexible lease terms. Details are available on request. All figures are quoted exclusive of VAT.

#### FURTHER INFORMATION

Please contact the joint Agents:

Paul Gallagher

GAA
GALLAGHER
& ASSOCIATES
01727 575 445
www.gaaproperty.co.uk

paul@gaaproperty.co.uk

Claire Madden

brasier freeth. 01442 263033 www.brasierfreeth.com

claire.madden@brasierfreeth.com