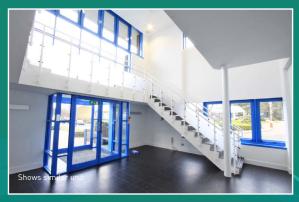

#### DESCRIPTION

The property comprises a ground floor suite within a 2 storey office building which can be utilised for professional office use or an R & D high-tech use with storage. It has been refurbished throughout together with the shared reception/lobby entrance to a contemporary finish.

#### SPECIFICATION

- Fully refurbished throughout
- 15 car parking spaces (1:253)
- Air conditioning
- Full Access Raised Floors
- New carpet tiles
- Suspended Ceiling
- Integrated LG7 lighting
- Dedicated wcs and tea point