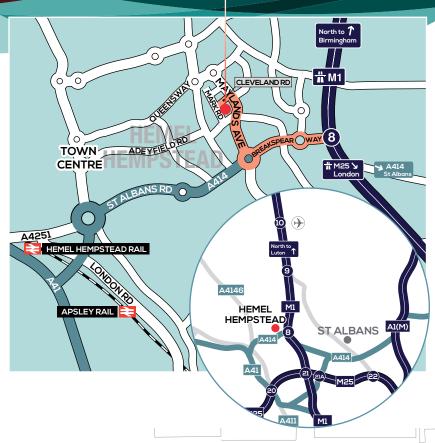

#### LOCATION

Focus 31 occupies a prominent position at the corner of Mark Road and Cleveland Road within the well established Maylands Employment Area of Hemel Hempstead. North Wing is accessed off Cleveland Road.

Junction 8 M1 motorway is within 1.5 miles and in turn junction 21 M25 motorway is within 6 miles to the south. The A41 lies immediately south west of the town providing an additional fast dual carriageway link to the M25 at junction 20 or North to Berkhamsted and Tring.

Hemel Hempstead's mainline train station is located on London Road and provides good communications to London Euston (30 mins) and to Birmingham.