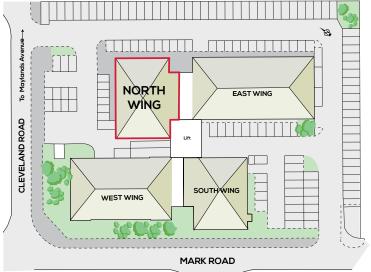

#### LOCATION

Focus 31 occupies a prominent position at the corner of Mark Road and Cleveland Road within the well established Maylands Employment Area of Hemel Hempstead. North Wing is accessed off Cleveland Road.

#### DESCRIPTION

The property comprises a ground floor suite within a 2 storey office building which can be utilised for professional office use or an R & D high-tech use with storage. It has been refurbished throughout together with the shared reception/lobby entrance to a contemporary finish.