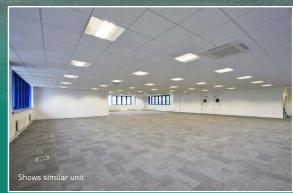

#### DESCRIPTION

The property comprises a ground floor suite within a 2 storey office building which can be utilised for professional office use or an R & D high-tech use with storage. It has been refurbished throughout together with the shared reception/lobby entrance to a contemporary finish.

#### SPECIFICATION

- Fully refurbished throughout
- 15 car parking spaces (1:253)
- Air conditioning
- Full Access Raised Floors
- New carpet tiles
- Suspended Ceiling
- Integrated LG7 lighting
- Dedicated wcs and tea point