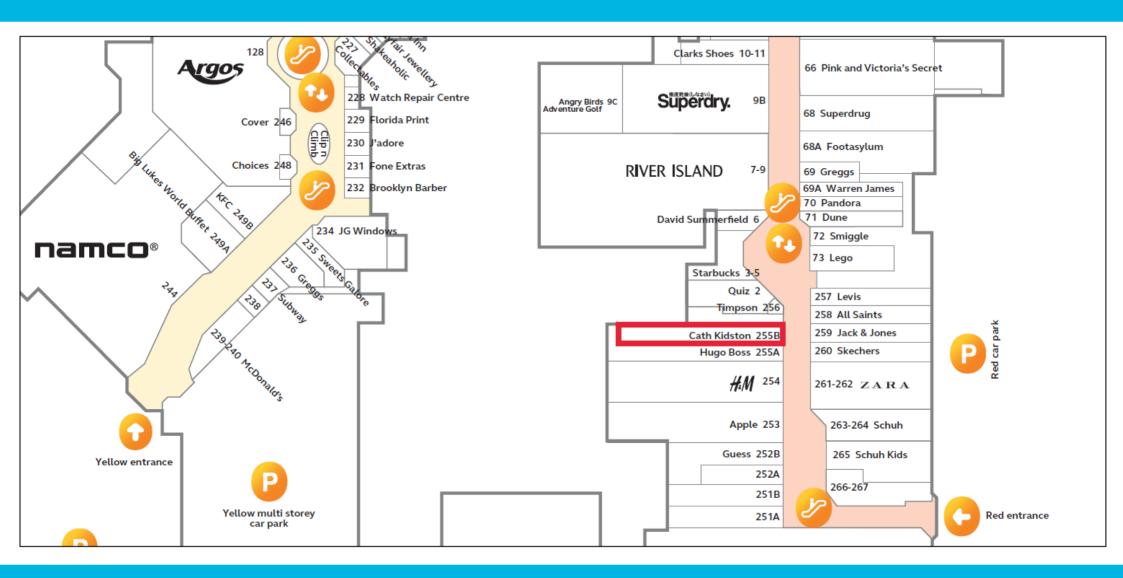

The centre is anchored by Marks & Spencer, Next and Odeon Cinema, with other retailers including Primark, Zara and Apple.

Unit 225B is located on Lower Red Mall adjacent to Hugo Boss. Other retailers in the immediate vicinity include Zara, H&M, Skechers, All Saints, Levi's and Apple.

# LUNSONMITCHENALL

Goad Digital Plans are for identification only and not to be scaled as a working drawing and are based upon the Ordnance Survey Map with the permission of The Controller of Her Majesty's Stationary Office © Crown Copyright 39954X. No part of this plan may be entered into an electronic retrieval system without prior consent of the publisher. Experian, Goad House, Salisbury Square, Hartfield, Hertfordshire AL9-5BJ. Tel: 01707 636901 Fax: 01707 636907.