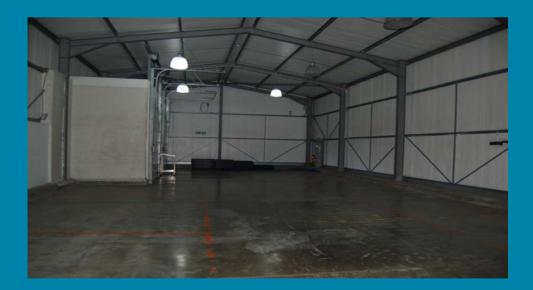

#### DESCRIPTION

The property comprises a self-contained industrial dairy and has a large concrete yard which surrounds the buildings, milk storage tanks, bottling plants, chill stores, despatch areas, ancillary storage and offices.