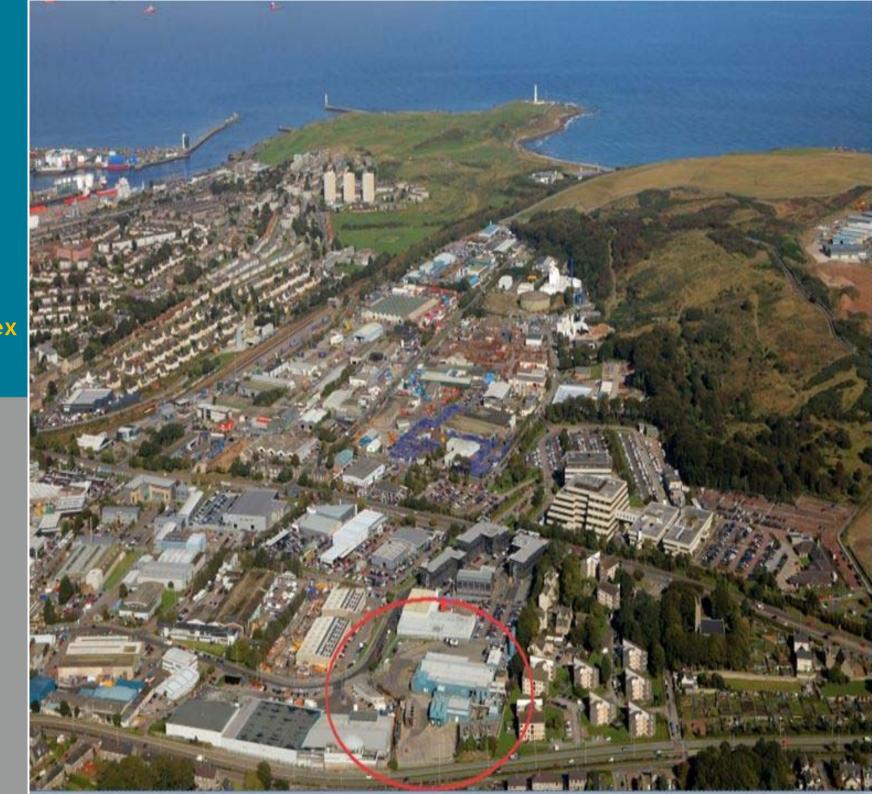

West Tullos is one of Aberdeen's oldest industrial estates and comprises predominantly larger, detached, purpose industrial facilities. It is well

located to the south of the city, very close to the city centre and has good road links to Dundee and beyond.

There are other food operators located either site of the property, namely Nolan Seafood and Quality Foods.

#### DESCRIPTION

The property comprises a self-contained industrial dairy and has a large concrete yard which surrounds the buildings, milk storage tanks, bottling plants, chill stores, despatch areas, ancillary storage and offices.