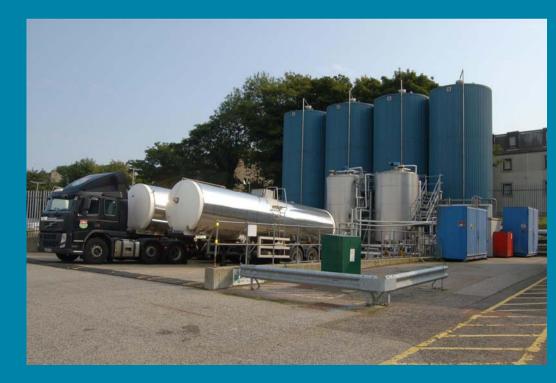

#### DESCRIPTION

The property comprises a self-contained industrial dairy and has a large concrete yard which surrounds the buildings, milk storage tanks, bottling plants, chill stores, despatch areas, ancillary storage and offices.

### **ALTERNATIVE USE POTENTIAL**

The ground lease permits use within Classes 4, 5 and 11 of the Town and Country Use Classes Order of 1989. The property is currently used for milk production, storage and distribution with ancillary offices.