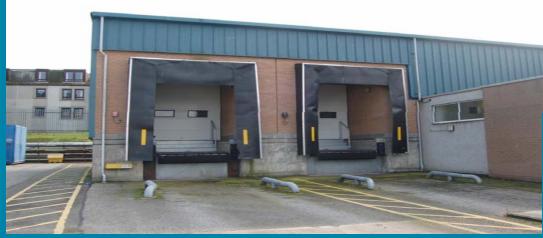

#### DESCRIPTION

The property comprises a self-contained industrial dairy and has a large concrete yard which surrounds the buildings, milk storage tanks, bottling plants, chill stores, despatch areas, ancillary storage and offices.