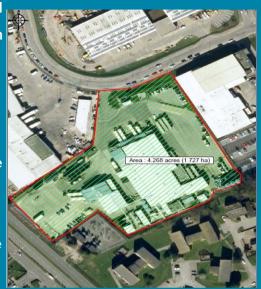

#### **GROUND LEASES**

Plot WT 4 (0.93 acres) - 125 years from August 1988 until August 2113 (97 years unexpired) at a passing rental of £22,320 pa, settled from May 2013 and subject to a further rent review in August 2018 and 5 yearly thereafter.

Plot WT15 (2.87 acres) - 99 years from November 1971 to November 2070 (54 years unexpired) at a current rental of £36,300 pa and provision for rent reviews at 21 yearly intervals. There is a rent review outstanding from November 2013. This rent review is likely to settle in the region of £85,000 per annum.

Plot WT16 (0.7 acres) - 99 years from February 1985 to February 2084 (68 years unexpired) at a current rental of £17,110 pa with 5 yearly rent reviews and subject to an outstanding rent review with effect from May 2015.