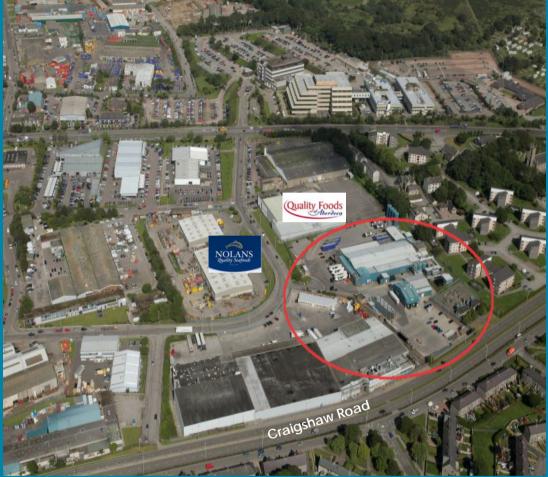

There are other food operators located either site of the property, namely Nolan Seafood and Quality Foods.

#### DESCRIPTION

The property comprises a self-contained industrial dairy and has a large concrete yard which surrounds the buildings, milk storage tanks, bottling plants, chill stores, despatch areas, ancillary storage and offices.