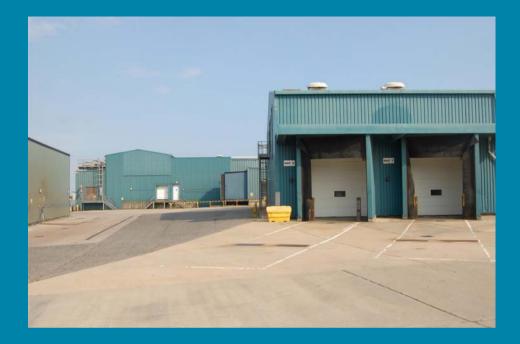

#### DESCRIPTION

The property comprises a self-contained industrial dairy and has a large concrete yard which surrounds the buildings, milk storage tanks, bottling plants, chill stores, despatch areas, ancillary storage and offices.