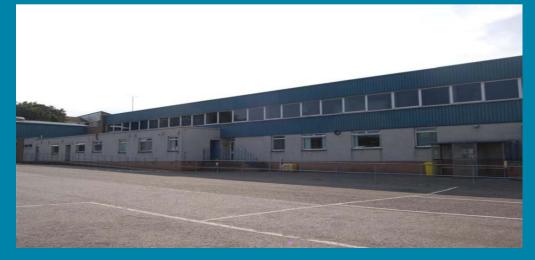

#### DESCRIPTION

The property comprises a self-contained industrial dairy and has a large concrete yard which surrounds the buildings, milk storage tanks, bottling plants, chill stores, despatch areas, ancillary storage and offices.

West Tullos is one of Aberdeen's oldest industrial estates and comprises predominantly larger, detached, purpose industrial facilities. It is well

located to the south of the city, very close to the city centre and has good road links to Dundee and beyond.