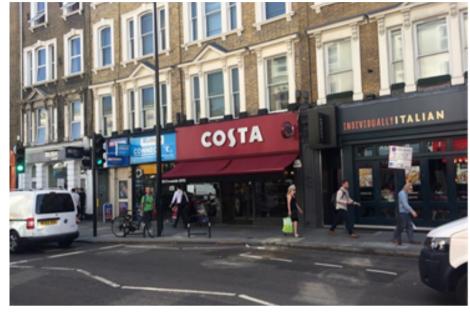

#### Location

Occupying a prominent position on Earls Court Road close to Earls Court Underground Station. Nearby retailers include Ryman, McDonalds, Co-operative Food, Nando's, Holland & Barrett, Rush and Zizzi.

### Description

The property is arranged over ground floor only and split between retail sales and rear ancillary accommodation.