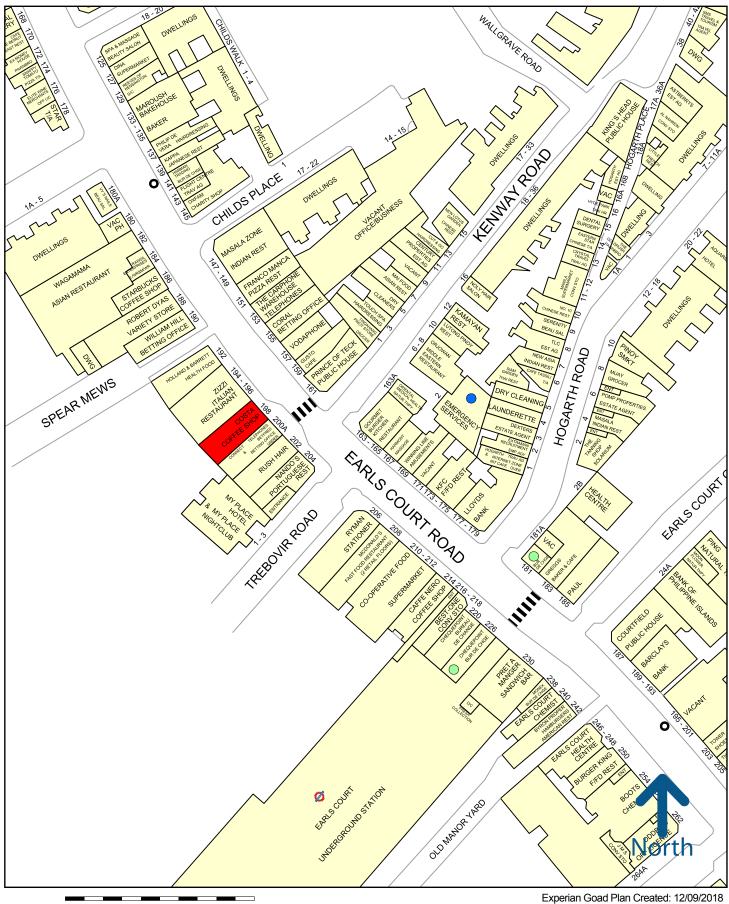

#### Location

Occupying a prominent position on Earls Court Road close to Earls Court Underground Station. Nearby retailers include Ryman, McDonalds, Co-operative Food, Nando's, Holland & Barrett, Rush and Zizzi.