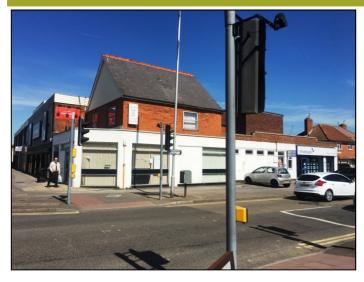

# LOCATION

The property is situated on Basingstoke Road at its junction with Buckland Road. The unit is located approximately a two miles south of Reading town centre in a prominent position within a mixed parade of shops, restaurants and residential dwellings and benefits from high passing trade on the busy and well populated B3031 Basingstoke Road.

#### DESCRIPTION

The premises comprises a single fronted retail unit with a returned frontage, the accommodation comprises consists of an open plan sales area, store, WC and staff facilities.