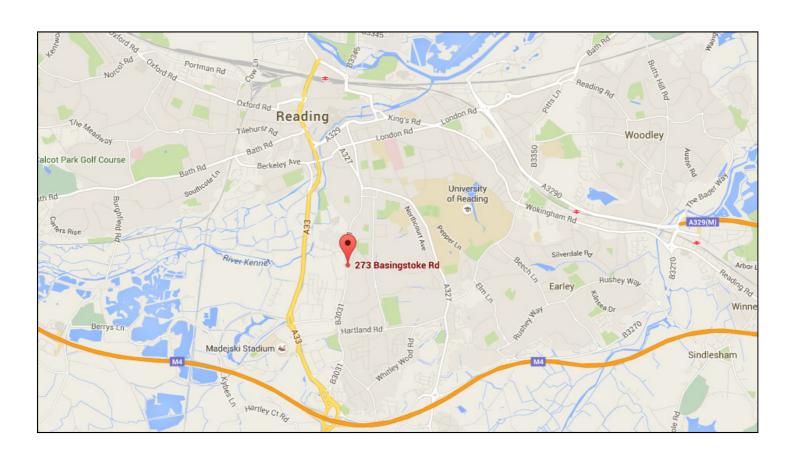

# LOCATION

The property is situated on Basingstoke Road at its junction with Buckland Road. The unit is located approximately a two miles south of Reading town centre in a prominent position within a mixed parade of shops, restaurants and residential dwellings and benefits from high passing trade on the busy and well populated B3031 Basingstoke Road.