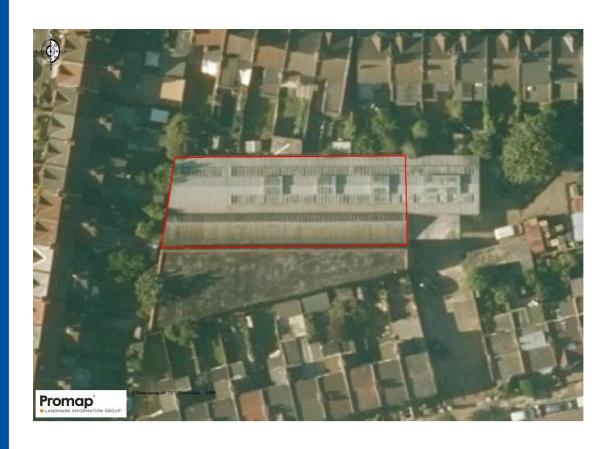

#### **Description**

The unit comprises a self-contained warehouse all arranged at ground floor under a pitched roof with a clear internal height of 3m, and benefiting from a roller shutter loading, separate personnel door, excellent natural light and WC's.

There is loading and car parking to the front of the unit.

#### **Accommodation**

The property has a gross internal floor area of 6,770 sq ft.