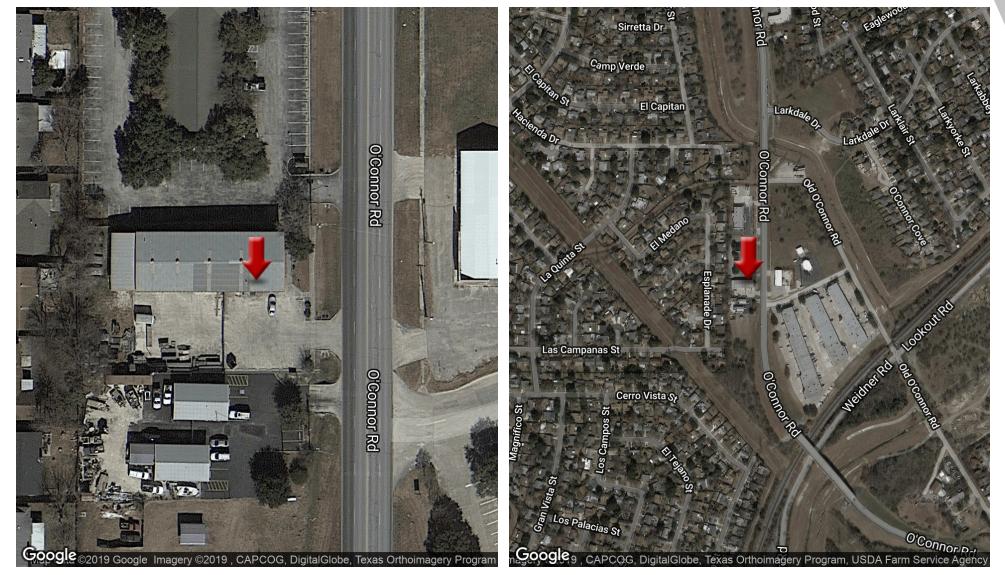

*

Warehouse: 4,798 SF --Fully Insulated Office: 1,250 SF --3 offices, break room, reception area Land: .57 acres Concrete Apron 16,904 SF Zoning: C3 GL OH Doors: 4 Dock High OH Doors: 1 Clear Height: 14' Covered Storage: 912 SF Parking Spaces: 10+ Built: 1999

### **KW COMMERCIAL**

#### PATRICK R. SAENZ Director

0: 210.493.3030 C: 210.232.3417 patricksaenz@kwcommercial.com TX #Director

.

Each Office Independently Owned and Operated kwcommercial.com

## 12803 O'CONNOR RD.

12803 O'connor Rd. , San Antonio, TX 78233







**KW COMMERCIAL** 

PATRICK R. SAENZ Director

0: 210.493.3030 C: 210.232.3417 patricksaenz@kwcommercial.com TX #Director

Each Office Independently Owned and Operated kwcommercial.com

# COMMERCIAL

### 12803 O'CONNOR RD.

12803 O'connor Rd. , San Antonio, TX 78233



**KW COMMERCIAL** 

PATRICK R. SAENZ

Director 0: 210.493.3030 C: 210.232.3417 patricksaenz@kwcommercial.com TX #Director

Each Office Independently Owned and Operated kwcommercial.com

# COMMERCIAL

### 12803 O'CONNOR RD.

12803 O'connor Rd., San Antonio, TX 78233



| POPULATION          | 1 MILE    | 3 MILES   | 5 MILES   |
|---------------------|-----------|-----------|-----------|
| Total Population    | 13,681    | 95,928    | 227,334   |
| Median Age          | 33.7      | 34.7      | 34.5      |
| Median Age (Male)   | 30.8      | 32.6      | 32.6      |
| Median Age (Female) | 36.7      | 36.9      | 36.2      |
| HOUSEHOLDS & INCOME | 1 MILE    | 3 MILES   | 5 MILES   |
| Total Households    | 4,829     | 35,299    | 84,566    |
| # Of Persons Per HH | 2.8       | 2.7       | 2