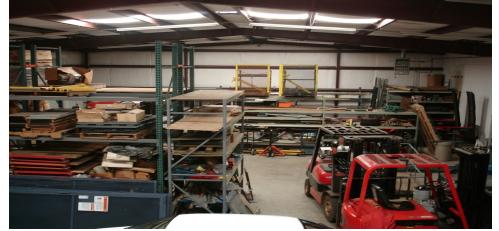

### **PROPERTY OVERVIEW**

Warehouse: 4,798 SF --Fully Insulated Office: 1,250 SF --3 offices, break room, reception area Land: .57 acres Concrete Apron 16,904 SF Zoning: C3 GL OH Doors: 4 Dock High OH Doors: 1 Clear Height: 14' Covered Storage: 912 SF Parking Spaces: 10+ Built: 1999