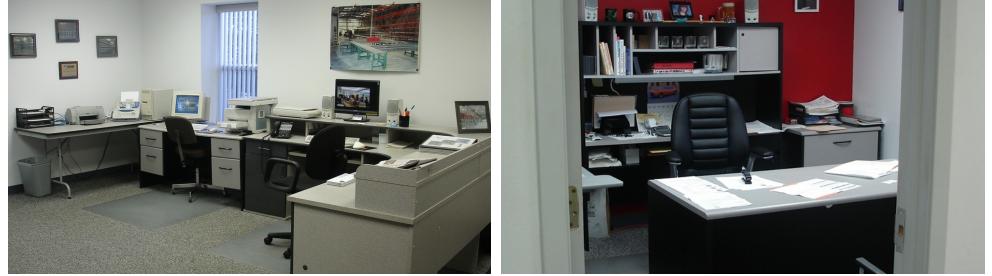

### **PROPERTY OVERVIEW**

Warehouse: 4,798 SF --Fully Insulated Office: 1,250 SF --3 offices, break room, reception area Land: .57 acres Concrete Apron 16,904 SF Zoning: C3 GL OH Doors: 4 Dock High OH Doors: 1 Clear Height: 14' Covered Storage: 912 SF Parking Spaces: 10+ Built: 1999