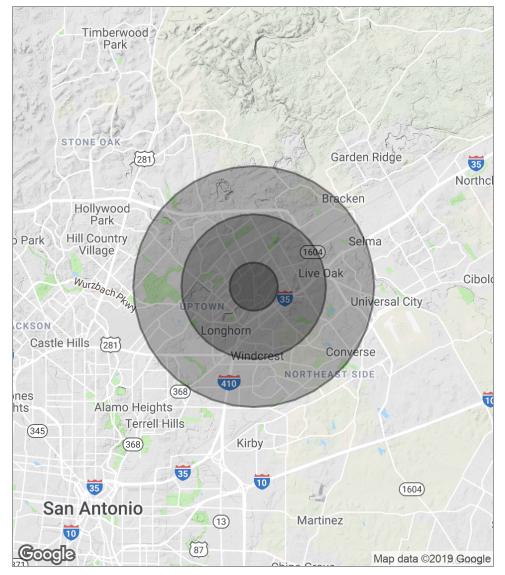

### 12803 O'CONNOR RD.

12803 O'connor Rd., San Antonio, TX 78233

| POPULATION          | 1 MILE    | 3 MILES   | 5 MILES   |
|---------------------|-----------|-----------|-----------|
| Total Population    | 13,681    | 95,928    | 227,334   |
| Median Age          | 33.7      | 34.7      | 34.5      |
| Median Age (Male)   | 30.8      | 32.6      | 32.6      |
| Median Age (Female) | 36.7      | 36.9      | 36.2      |
| HOUSEHOLDS & INCOME | 1 MILE    | 3 MILES   | 5 MILES   |
| Total Households    | 4,829     | 35,299    | 84,566    |
| # Of Persons Per HH | 2.8       | 2.7       | 2.7       |
| Average HH Income   | \$59,159  | \$64,926  | \$64,938  |
| Average House Value | \$107,579 | \$123,775 | \$134,102 |

\* Demographic data derived from 2010 US Census