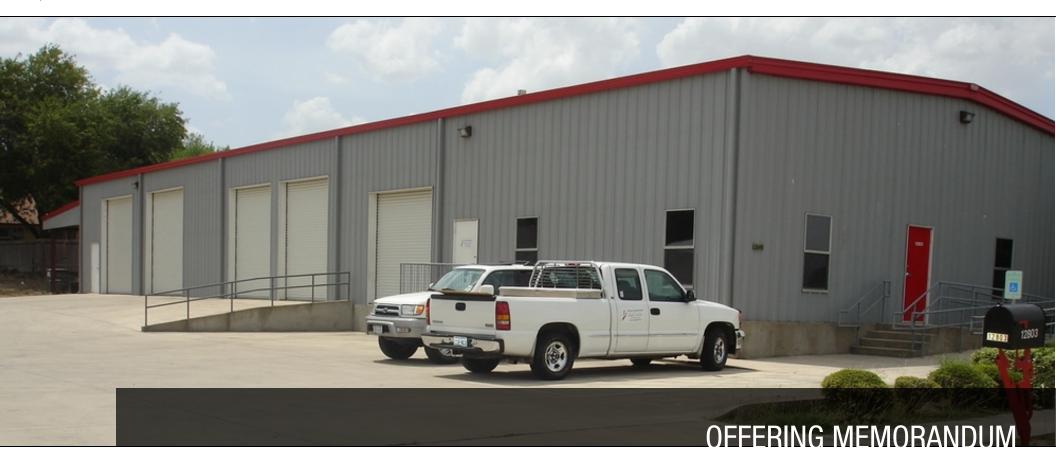

## 12803 O'Connor Rd.

SAN ANTONIO, TX

### 12803 O'CONNOR RD.

12803 O'connor Rd. , San Antonio, TX 78233

### **OFFERING SUMMARY**

| SALE PRICE:    | \$750,000  |  |
|----------------|------------|--|
| LOT SIZE:      | 0.57 Acres |  |
| YEAR BUILT:    | 1999       |  |
| BUILDING SIZE: | 6,408      |  |
| RENOVATED:     | 2015       |  |
| ZONING:        | C-3        |  |
| PRICE / SF:    | \$117.04   |  |