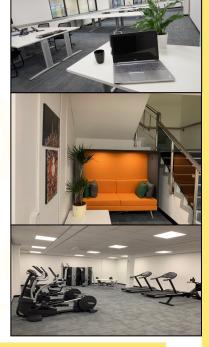

#### **GENERAL DESCRIPTION**

Trent House is a recently refurbished modern detached serviced office building which has recently been upgraded by the current owners to a first-class specification which includes lease line fibre, onsite gym, communal breakout areas, grab and go coffee and food facilities along with coworking spaces.

#### **SERVICES** (included in the rent)

- Rent, Rates and Service charge
- Buildings Insurance
- Heating, lighting, utilities
- Office configuration including IT and telecoms set up for a seamless move in
- Individually controlled air-conditioning in each suite
- Furnished office space
- Onsite support team and facilities management
- Fully equipped gym including showers
- Reception services and welcoming reception area
- Secretarial Support service available
- Incoming mail handling
- Access to meeting rooms for hire
- Grab & Go catering facility
- Daily cleaning (communal areas and office space)
- Use of common areas (breakout area and kitchens)
- 24/7 Secure Access
- Car-parking
- Security 24 hours a day 7 days a week, CCTV, security system
- Telephone system including option for call answering
- Internet various packages available (starting from £25 + VAT pcm)