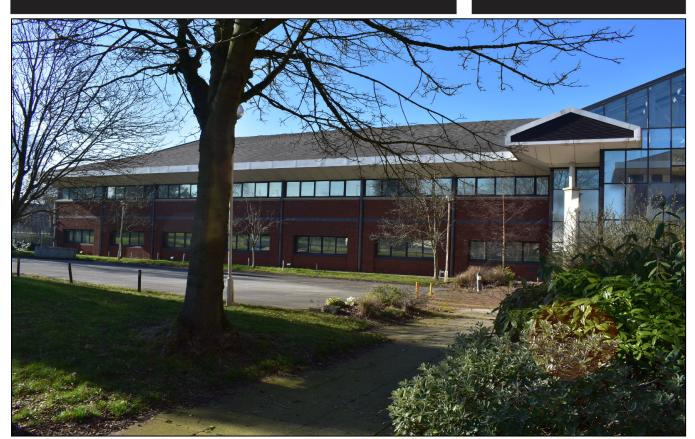

# **Trent House**

Victoria Road, Fenton, Stoke-on -Trent, Staffordshire, ST3 2LW

- Various workstations available with all-inclusive rents
- Recently refurbished to fantastic specification ready for immediate occupation
- Units available for workstations for 1 person up to 100 people
- **Onsite parking available**
- Onsite gym available to tenants
- Flexible terms available

#### **GENERAL DESCRIPTION**

Trent House is a recently refurbished modern detached serviced office building which has recently been upgraded by the current owners to a first-class specification which includes lease line fibre, onsite gym, communal breakout areas, grab and go coffee and food facilities along with coworking spaces.

#### LOCATION

Prominently located on Victoria Road in Fenton, which is within a 10-minute walk to Stoke Train Station and Staffordshire University. Victoria Road (A50) is one of the principal roads leading into the city centre from the A50 dual carriage way.