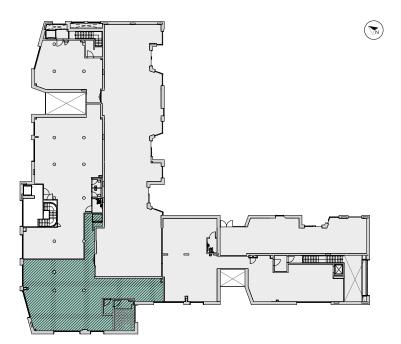

The Crosse offers 5,962 sq ft of retail units. The units have been designed to offer a variety of sizes but they can easily be combined to provide larger space over two floors.

## UNIT 2 — RETAIL

The Crosse contains 3 retail units which are available for lease or purchase with the opportunity for duplex offers. Available from Q2 2021.

### Retail

| Unit                                  | Total Area  |          |
|---------------------------------------|-------------|----------|
| Retail 1 - Ground Floor *LET TO CO-OP | 3,013 sq ft | 280 sq m |
| Retail 1 - First Floor *LET TO CO-OP  | 1,905 sq ft | 177 sq m |
| Retail 2 - Ground Floor               | 1,044 sq ft | 97 sq m  |
| Total Retail                          | 5,962 sq ft | 554 sq m |

Ground Floor 1,044 — 3,013 sq ft

First Floor 1,905 sq ft