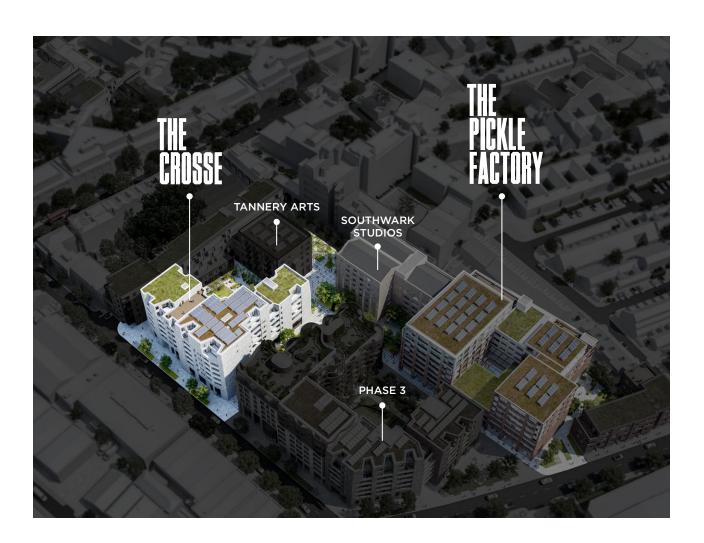

AT THE PICKLE FACTORY BERMONDSEY, SE1

# 11,000 SQ FT OF NEWLY DEVELOPED COMMERCIAL SPACE

On the site of the former Crosse and Blackwell factory – home of Branston Pickle - The Crosse is the first commercial phase of a major redevelopment of the 4.7 acre site, combining the regeneration of traditional warehouses and new build state of the art, contemporary retail space.

The overall development will provide a new, vibrant community with open squares and public spaces. The development will host a major new art gallery along with artists studios and is only minutes from the buzz of the bars and restaurants of Bermondsey Street.