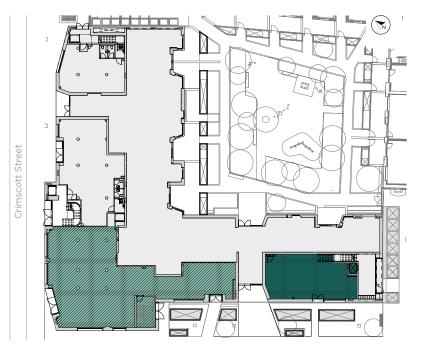

The Crosse offers 5,962 sq ft of retail units. The units have been designed to offer a variety of sizes but they can easily be combined to provide larger space over two floors.

### Retail

| Unit                                  | Total Area  |          |
|---------------------------------------|-------------|----------|
| Retail 1 - Ground Floor *LET TO CO-OP | 3,013 sq ft | 280 sq m |
| Retail 1 - First Floor *LET TO CO-OP  | 1,905 sq ft | 177 sq m |
| Retail 2 - Ground Floor               | 1,044 sq ft | 97 sq m  |
| Total Retail                          | 5,962 sq ft | 554 sq m |

Ground Floor 1,044 — 3,013 sq ft

First Floor 1,905 sq ft