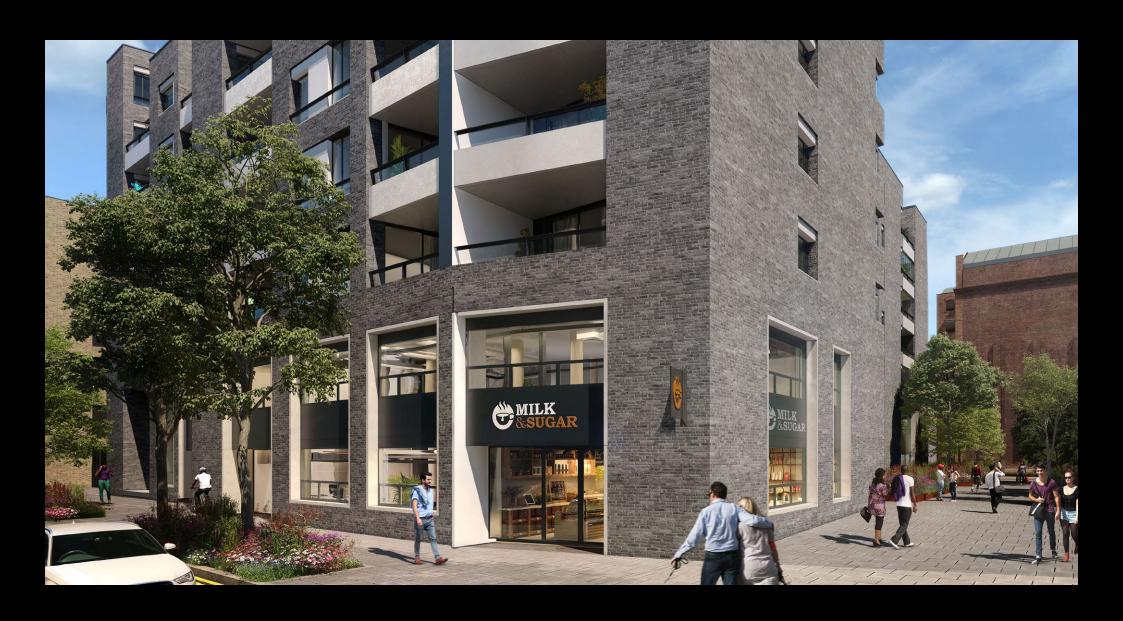

The Crosse offers 5,962 sq ft of retail units. The units have been designed to offer a variety of sizes but they can easily be combined to provide larger space over two floors.

# UNIT 2 — RETAIL

The unit will be handed over in shell condition with capped off services to include water and 3 phase electricity.

## UNIT 2 — RETAIL

The Crosse contains 3 retail units which are available for lease or purchase with the opportunity for duplex offers. Available from Q2 2021.