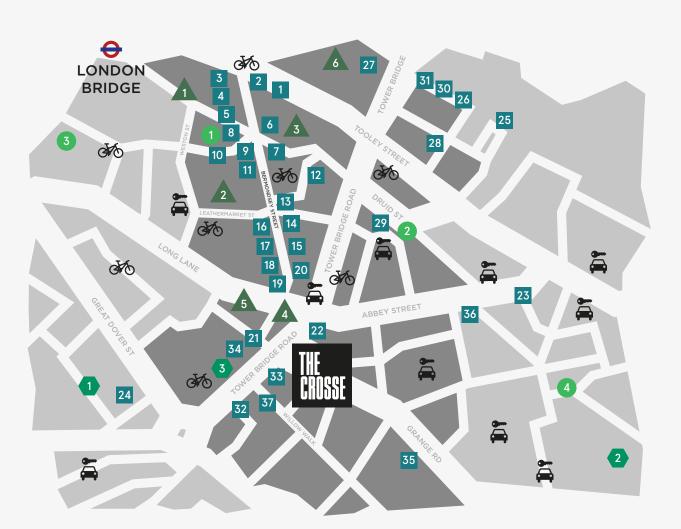

### THE LOCATION

- Kin + Deum
- Black Swan Yard Coffee
- The Hide Bar
- Tanner & co
- Chapter 72
- Gidder Grocer
- The Garrison
- 8 B Street Dehli
- 9 Comptoir Gourmand
- The Woolpack
- 11 José
- Pique-Nique
- 13 Fuckoffee
- 14 Loyal Tavern
- **15** Hakata
- Café Murano 16
- Pizarro
- Two One Four
- 19 Flour & Grape
- 20 Watch House
- 21 Hei Coffee
- 22 Bermondsey Arts Club
- 23 Bone Daddies
- 24 Sip and Sawdust
- 25 Blueprint Café
- 26 Le Pont de la Tour
- 27 The Ivy Tower Bridge
- 28 The Kings Arms
- 29 Doodle bar
- **30** Chop House
- 31 Watch House Tower Bridge
- **32** Ole Navarro
- **33** Iro Sushi
- **34** M.Manze
- 35 The Grange Pub
- **36** Brew by Numbers
- 37 The Victoria

- Peter Layton Glassblowing
- White Cube
- Fashion and Textile Museum
- Kino Bermondsey
- Bermondsey Antique Market
- London Bridge Theatre

- Go Mammoth
- CrossFit Bermondsey
- MoreYoga

- Vinegar Yard
- Maltby Street Market
- Tabard Street Food Market
- 4 Spa Terminus