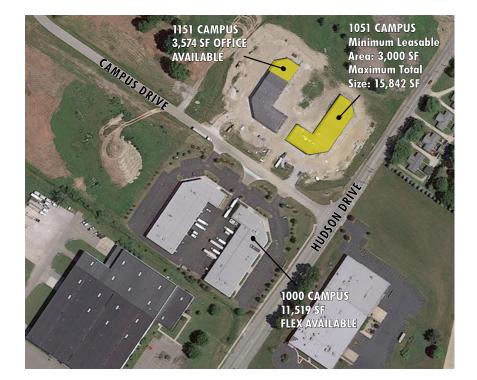

#### <u>1051</u>

+ Minimum leasable area: 3,000 SF, Maximum total size: 15,842 SF

#### <u>1151</u>

+ Size: 3,574 SF available