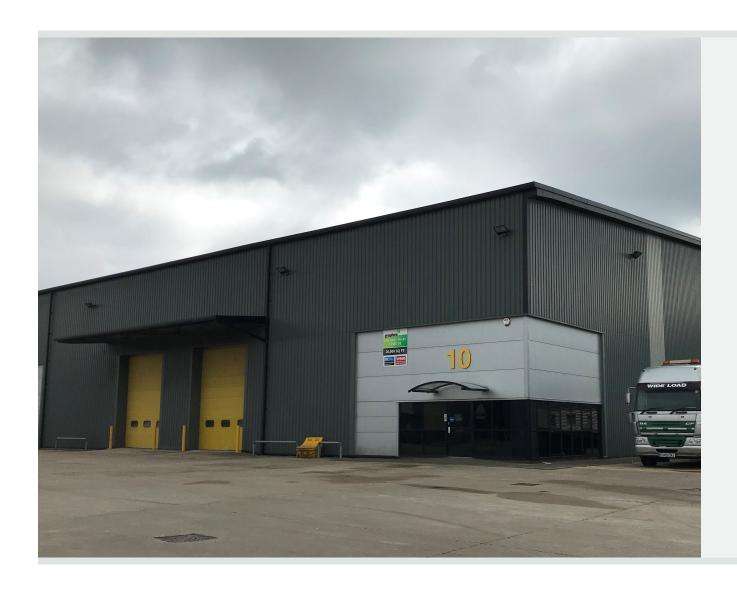

# Modern Industrial/Warehouse

Unit 10 Graphite Way, Hadfield, Glossop SK13 1QH CONTACT

**Adam Cleator** 

07876 637252 | adam.cleator@rapleys.com

Colin Steele

07860 749034 | colin.steele@rapleys.com

1,930.44 sq m (20,779 sq ft)

### **Description**

The property comprises a warehouse of steel portal frame construction with clad elevations and insulated clad roof with built in translucent light panels. The building benefits from a minimum eaves height of 8 metres. To the front are two level access electric up and over doors covered by a canopy of 3x12m and serviced by a central communal yard. The property benefits from a glazed reception/entrance to one corner of the building. There are 40 car parking spaces.