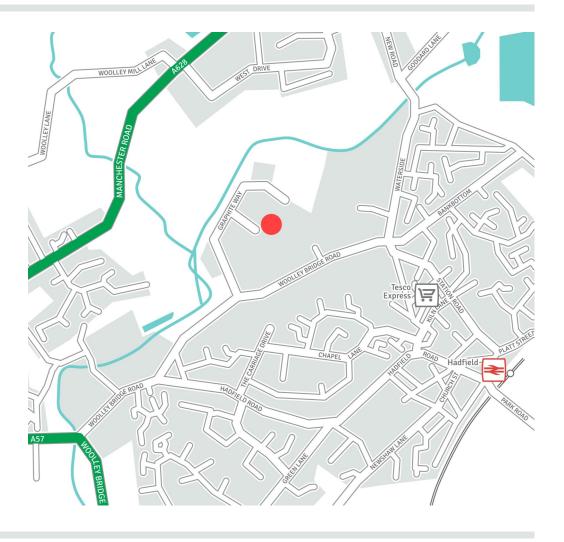

### Location

The property is located in Hadfield, Derbyshire. Access is off Graphite Way which is approximately 1.1 miles to the junction of the A57 and A628. The A57 gives direct access to J4 of the M67 motorway.

Any maps are for identification purposes only and should not be relied upon for accuracy.  $\odot$  Crown Copyright and database rights 2018 Licence No. 100004619.

Misrepresentation Act: These particulars are produced in good faith and believed to be correct. Neither Rapleys, their joint agents (where applicable) or their client guarantees their accuracy and they are not intended to form any part of a contract. No person in the employment of Rapleys or their joint agents has authority to give any representation or warranty in respect of this property. All prices or rents are quoted exclusive of VAT. These particulars were produced in June 2019.