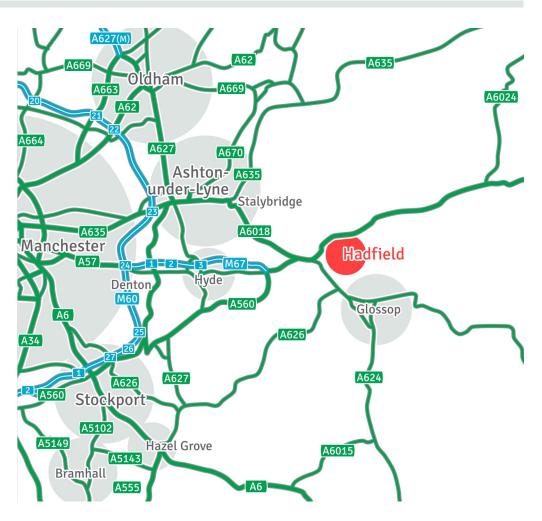

### Location

The property is located in Hadfield, Derbyshire. Access is off Graphite Way which is approximately 1.1 miles to the junction of the A57 and A628. The A57 gives direct access to J4 of the M67 motorway.

Any maps are for identification purposes only and should not be relied upon for accuracy.  $\odot$  Crown Copyright and database rights 2018 Licence No. 100004619.

Misrepresentation Act: These particulars are produced in good faith and believed to be correct. Neither Rapleys, their joint agents (where applicable) or their client guarantees their accuracy and they are not intended to form any part of a contract. No person in the employment of Rapleys or their joint agents has authority to give any representation or warranty in respect of this property. All prices or rents are quoted exclusive of VAT. These particulars were produced in June 2019.