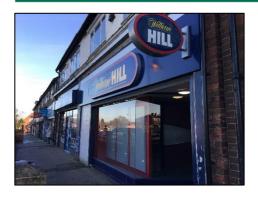

## AIREDALE, 13 The Square, Castleford WF10 3JJ

The subject unit is located on a well let retail parade in Airedale, which forms part of Castleford's urban area, approximately 2 miles to the east of the town centre. The parade has a mix of local and national retailers including **Tesco Express**, **Greggs** and **Co-op**. Directly in front of the unit is car parking providing circa 26 spaces.

### Description

The property occupies the ground floor of a two-storey semi-detached dwelling, comprising a large main sales area, staff accommodation, customer toilets and a yard at the rear.