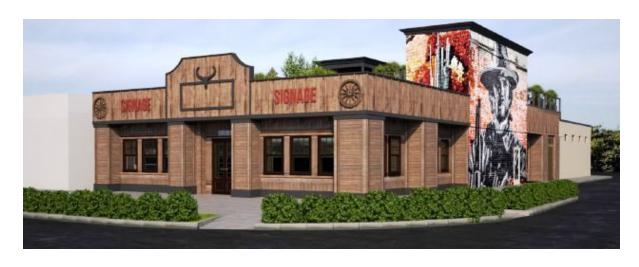

### **PROPERTY HIGHLIGHTS**

6.309 SF

- Building Renovation Planned Rendering Featured Above (interior walls taken down to the studs)
- Located in Historic Downtown Norman on the Corner of W Main Street & Webster Avenue
- Lease Rate (Per Month): \$18/SF (NNN)
- Surrounding Businesses Include: Republic Bank, U.S. Post Office, Benvenuti's, Scratch Kitchen & Cocktails, and more.
- New Roof Installed (2020) with a 20-year Warranty Potential for a Rooftop Bar
- Ample Street Parking on W Main St, Side Streets, & Northwest of Property
- Lot Size: 0.16 Acres
- Judy J. Hatfield, Broker / Owner