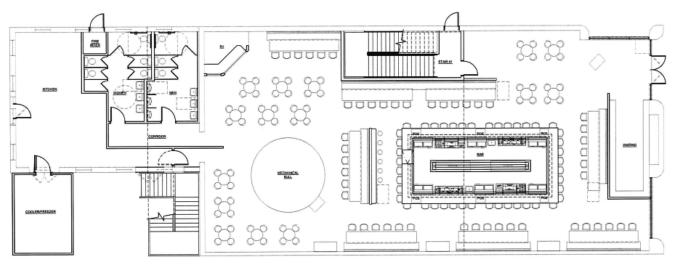

### **PROPERTY HIGHLIGHTS**

6.309 SF

- Building Renovation Planned Rendering Featured Above (interior walls taken down to the studs)
- Located in Historic Downtown Norman on the Corner of W Main Street & Webster Avenue
- Lease Rate (Per Month): \$18/SF (NNN)
- Surrounding Businesses Include: Republic Bank, U.S. Post Office, Benvenuti's, Scratch Kitchen & Cocktails, and more.
- New Roof Installed (2020) with a 20-year Warranty Potential for a Rooftop Bar
- Ample Street Parking on W Main St, Side Streets, & Northwest of Property
- Lot Size: 0.16 Acres
- Judy J. Hatfield, Broker / Owner