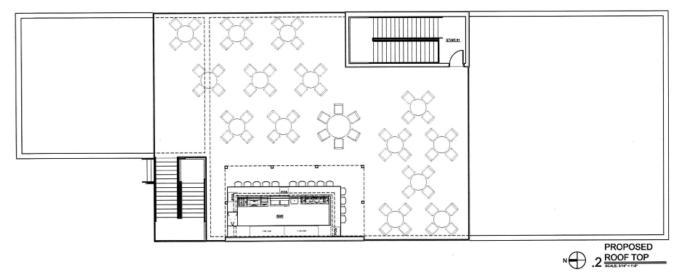

### **PROPERTY HIGHLIGHTS**

6.309 SF

- Building Renovation Planned Rendering Featured Above (interior walls taken down to the studs)
- Located in Historic Downtown Norman on the Corner of W Main Street & Webster Avenue
- Lease Rate (Per Month): \$18/SF (NNN)
- Surrounding Businesses Include: Republic Bank, U.S. Post Office, Benvenuti's, Scratch Kitchen & Cocktails, and more.
- New Roof Installed (2020) with a 20-year Warranty Potential for a Rooftop Bar
- Ample Street Parking on W Main St, Side Streets, & Northwest of Property
- Lot Size: 0.16 Acres
- Judy J. Hatfield, Broker / Owner