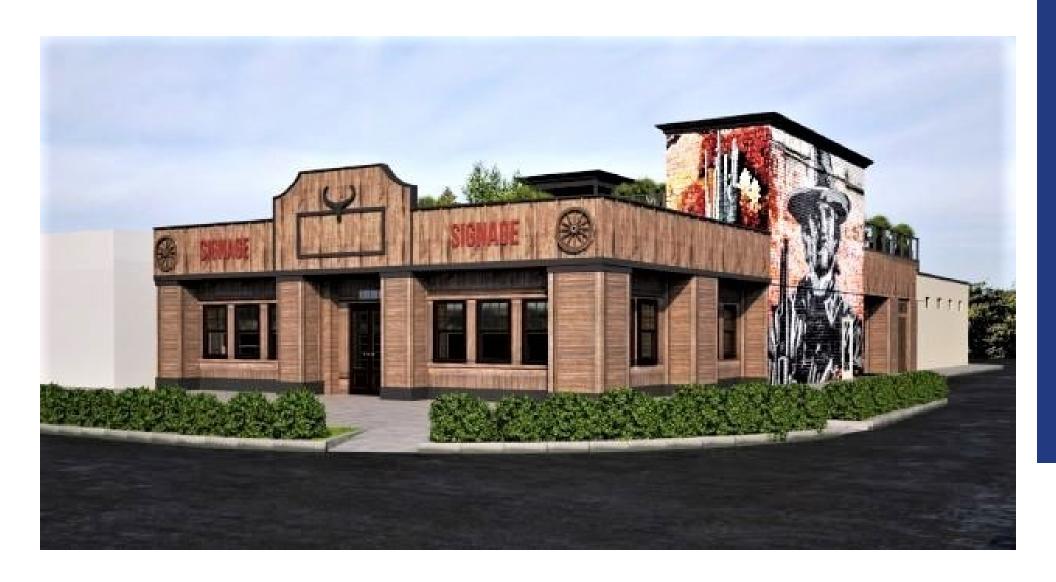

### **PROPERTY HIGHLIGHTS**

6.309 SF

- Building Renovation Planned Rendering Featured Above (interior walls taken down to the studs)
- Located in Historic Downtown Norman on the Corner of W Main Street & Webster Avenue
- Lease Rate (Per Month): \$18/SF (NNN)
- Surrounding Businesses Include: Republic Bank, U.S. Post Office, Benvenuti's, Scratch Kitchen & Cocktails, and more.
- New Roof Installed (2020) with a 20-year Warranty Potential for a Rooftop Bar
- Ample Street Parking on W Main St, Side Streets, & Northwest of Property
- Lot Size: 0.16 Acres
- Judy J. Hatfield, Broker / Owner