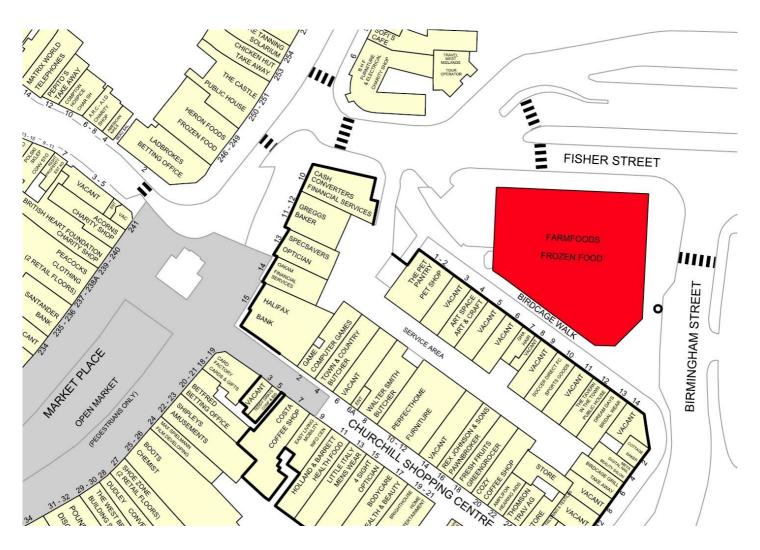

## Location

The premises are centrally located in Dudley town centre, situated adjacent to both the Churchill Shopping Centre and Dudley bus station.

There is also a large public car park close by.

# **Description**

The premises comprise a former Co-operative foodstore with a ground floor Gross Internal Area of 1,110.6 sqm (11,954 sq ft).

The lower ground floor storage, which has access via a goods lift and service yard totals 532.8 sqm (5,735 sq ft)