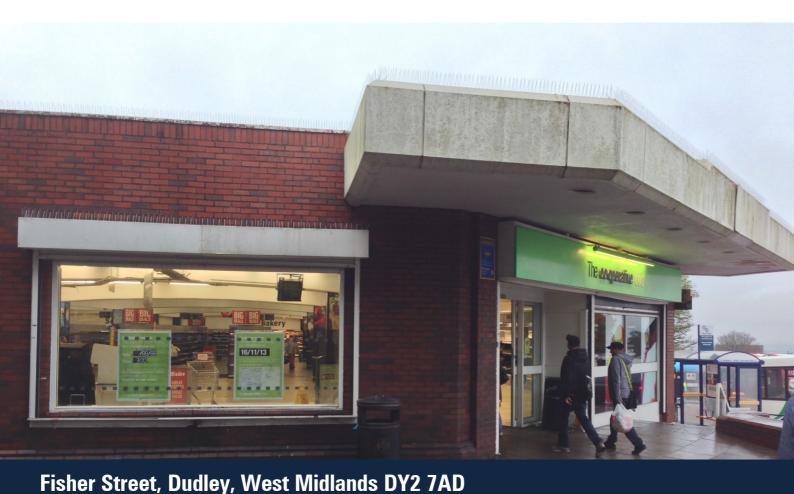

## Location

The premises are centrally located in Dudley town centre, situated adjacent to both the Churchill Shopping Centre and Dudley bus station.

There is also a large public car park close by.

# **Description**

The premises comprise a former Co-operative foodstore with a ground floor Gross Internal Area of 1,110.6 sqm (11,954 sq ft).

The lower ground floor storage, which has access via a goods lift and service yard totals 532.8 sqm (5,735 sq ft)