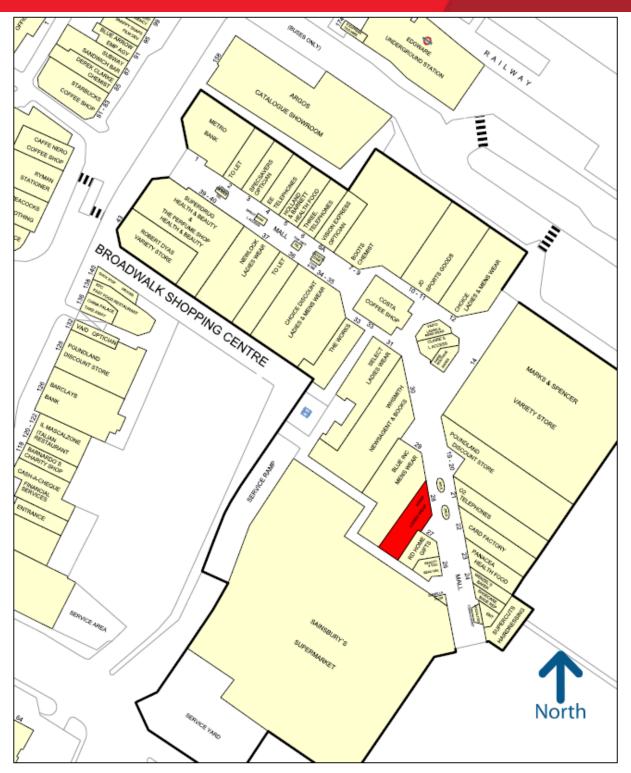

#### LOCATION

Edgware has a 20 minute drive time population of 685,000 people of which an above average proportion are within the most affluent AB social group. The Broadwalk Shopping Centre dominates retailing in Edgware and is centrally located directly adjacent to the Edgware tube station, Edgware bus station and fronting Station Road. The anchor tenants are **Sainsbury's** and **Marks & Spencer** and other major retailers include **Boots**, **WH Smith**, **JD**, **Choice** and **Superdrug**.

#### **SITUATION**

The unit occupies a prominent position within The Broadwalk Shopping Centre. It sits adjacent to **Blue Inc** and is in close proximity to **O2**, **Poundland**, **Card Factory** and **Marks & Spencer**.