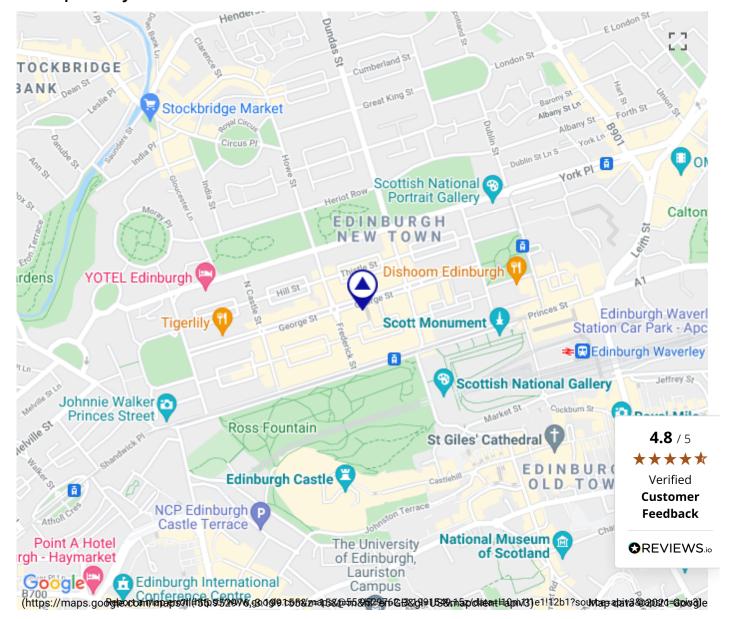

(https://www.shepherd.co.uk)

- © 03330 164 000 (tel:03330164000)
- enquiries@shepherd.co.uk (mailto:enquiries@shepherd.co.uk)

# 60 George Street, EH2 2LR



• Prominent city centre class 1 retail premises •Ground floor retail unit with double frontage • Rental of £60,000 per annum • Premises extends to 146m2 (1,573ft²) • Available on a new FRI lease • High levels of pedestrian and vehicle traffic

## **Property Location**



#### To let

Offers over £60,000 p.a.

#### Contact

Branch: 12 Atholl Crescent, Edinburgh, EH3 8HA

Phone: 0131 225 1234 (tel:0131 225 1234)

Agent Name: Steven Clarke

Agent Email: steven.clarke@shepherd.co.uk (mailto:steven.clarke@shepherd.co.uk)



#### **Recommend Property**

Recommend this property to a friend (/sendtofriend.php?title=Shepherd)

Property Particulars

### Property Alerts

Register for property alerts (http://www.search.shepherd.co.uk/register)

### Book a viewing

| First Name:                                                          |                                            |
|----------------------------------------------------------------------|--------------------------------------------|
| Last Name: