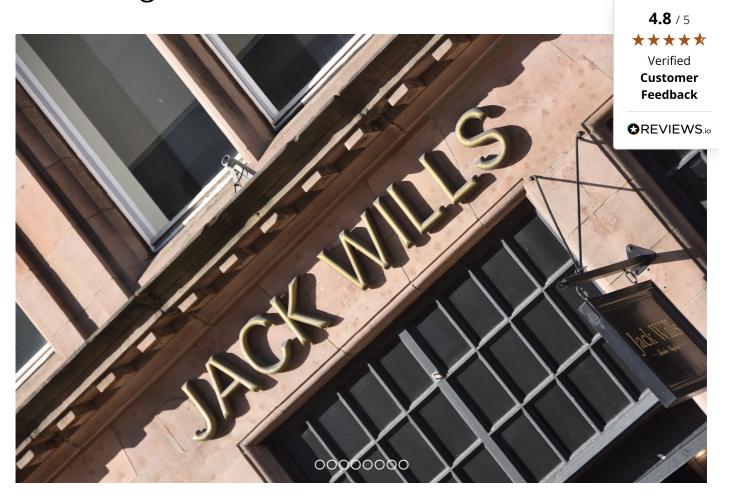

# 60 George Street, EH2 2LR

• Prominent city centre class 1 retail premises •Ground floor retail unit with double frontage • Rental of £60,000 per annum • Premises extends to 146m2 (1,573ft²) • Available on a new FRI lease • High levels of pedestrian and vehicle traffic