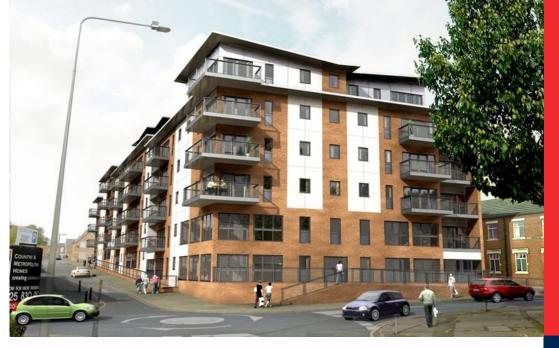

#### **LOCATION**

The Light Buildings is development of 68 apartments with ground floor commercial accommodation accessed off Walker Street. These premises are located within Preston City Centre, directly opposite to the Law Courts and within easy walking distance of all the city centre shops bars and businesses.

#### **DESCRIPTION**

The commercial element of this development comprises four office suites with two at ground floor and two at first floor level. Access to the offices is provided directly off Walker Street to a central reception area benefitting from WC facilities and stairs/lifts serving the upper floors. Suite 2 is in shell form. Suites 1, 3 and 4 have the benefit of carpet floor covering, suspended ceiling including recessed grid lighting and UPVC double glazed window units.