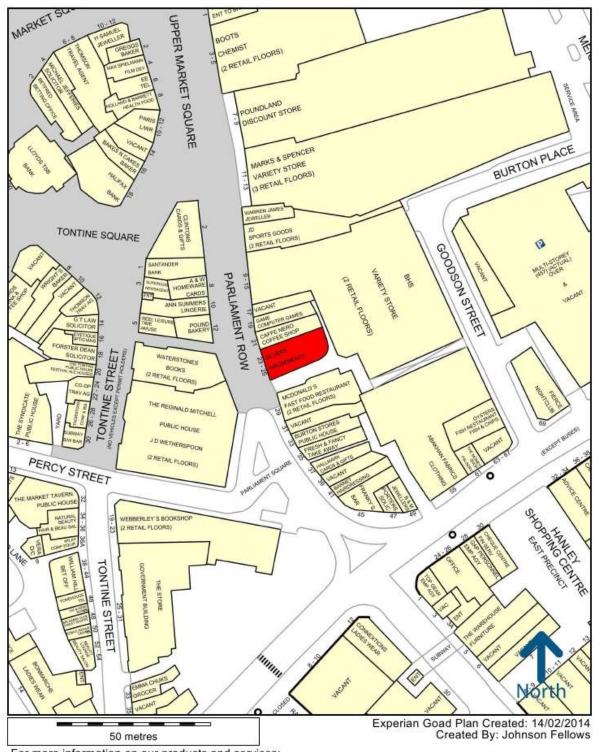

## **LOCATION**

The subject premises are prominently located within the Hanley Centre. Retailers in the immediate area include:-Waterstones, McDonalds, Caffe Nero, Bhs, JD Sports, Pound Bakery, Ann Summers and Marks & Spencer.