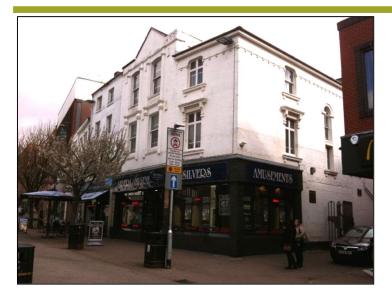

## **LOCATION**

The subject premises are prominently located within the Hanley Centre. Retailers in the immediate area include:-Waterstones, McDonalds, Caffe Nero, Bhs, JD Sports, Pound Bakery, Ann Summers and Marks & Spencer.

## **DESCRIPTION**

The property consists of a three storey brick built property with ground floor retail unit and ancillary stores/offices above.