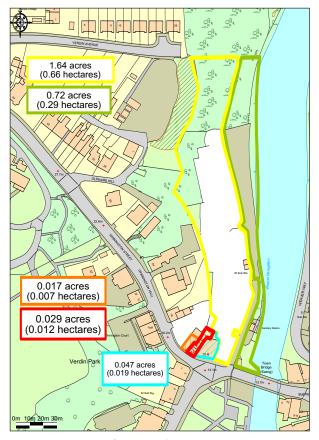

large site in several ownerships extending to about 2.45 acres (0.99 hectares). The building itself extends to 5,600 sf (520 sq m) on a site 0.04 acres (0.01

hectares).

**Services:** All mains services are connected including gas.

**Ownership Plan** 

**Possible Scheme** 

Northwich Area Flood Risk Assessment

You should be aware that the Code of Practice on Commercial Leases In England and Wales strongly recommends you seek professional advice from a qualified surveyor, solicitor or licensed conveyancer before agreeing or signing a business tenancy agreement. The Code is available through professional institutions and trade associations or through the website **www.commercialleasecodeew.co.uk** 