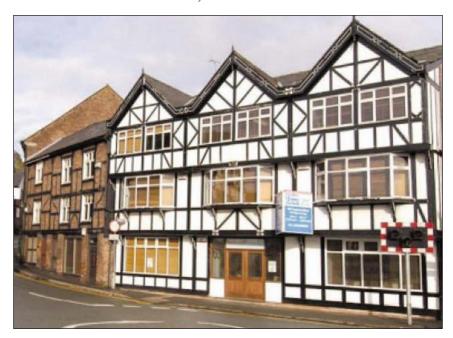

## DEVELOPMENT OPPORTUNITY FOR SALE

**Situation** The property is a 3 storey "black and white" former office building

and Description: (edged blue on plan overleaf) now derelict but located close to Town Bridge at the junction of Winnington Street and Castle Street and close to the River Weaver. The building adjoins other derelict properties and forms part of a

large site in several ownerships extending to about 2.45 acres (0.99 hectares). The building itself extends to 5,600 sf (520 sq m) on a site 0.04 acres (0.01

hectares).

**Services:** All mains services are connected including gas.