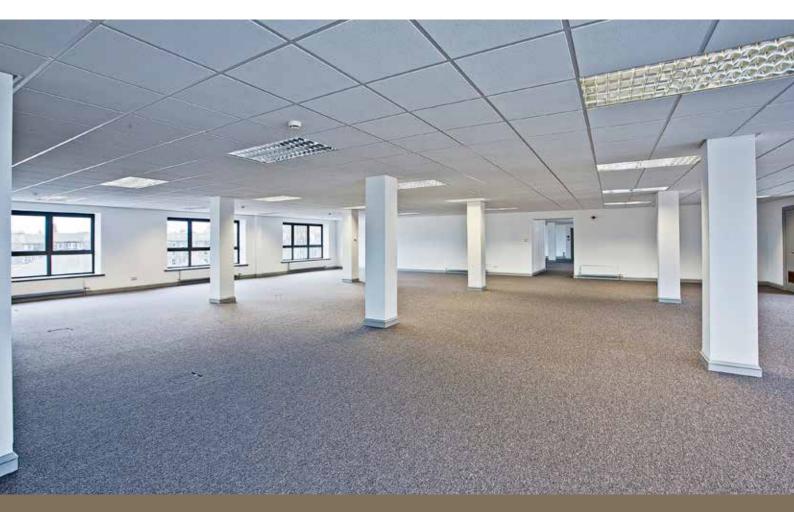

# **TO LET: Suite 3/2, Third Floor** 488.5 sq m (4,828 sq ft)

This suite is located on the Third Floor of Links House and provides large, open plan accommodation with natural light on 3 sides.

#### **Specification**

- Fully refurbished contemporary common areas
- Individual open plan suites
- Secure dedicated reception area
- Fully accessed raised floor
- Suspended ceilings with VDU compliant lighting
- Passenger lift to all floors
- Tea preparation area on each floor
- Upgraded toilet facilities on each floor
- DDA compliant facilities
- On site parking/unlimited on street parking
- Shower facilities and bicycle racks available
- A new Galway Gourmet Café and communal meeting room situated in Great Michael House is available to all Links Place occupiers
- Links House EPC rating 'D+'