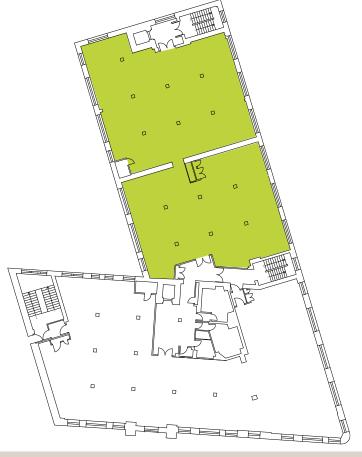

# **TO LET: Suite 3/2, Third Floor** 488.5 sq m (4,828 sq ft)



#### Description

Great Michael House and Links House comprise two adjoining period buildings which have been extensively refurbished to provide high quality contemporary open plan offices. Constructed over 5 storeys, the buildings command a superb location overlooking Leith Links.

This suite is located on the Third Floor of Links House and provides large, open plan accommodation with natural light on 3 sides.





#### Third Floor - Suite 3/2



#### **Specification**

- Fully refurbished contemporary common areas
- Individual open plan suites
- Secure dedicated reception area
- Fully accessed raised floor
- Suspended ceilings with VDU compliant lighting
- Passenger lift to all floors
- Tea preparation area on each floor
- Upgraded toilet facilities on each floor
- DDA compliant facilities
- On site parking/unlimited on street parking
- Shower facilities and bicycle racks available
- A new Galway Gourmet Café and communal meeting room situated in Great Michael House is available to all Links Place occupiers
- Links House EPC rating 'D+'

#### Letting terms

Full details of rent and letting terms are available upon application to the joint letting agents.

### Viewing and further information

For further information and to arrang